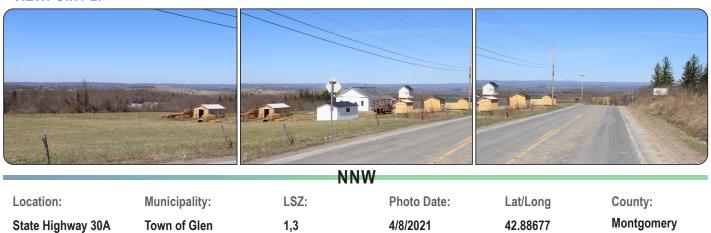

### Facility Photolog: Attachment 3 Mill Point Solar I

Mill Point Solar I Town of Glen NY

Sheet 9 of 33

-74.34675

|                                                            |               | N    | INV         |                       |            |
|------------------------------------------------------------|---------------|------|-------------|-----------------------|------------|
| Location:                                                  | Municipality: | LSZ: | Photo Date: | Lat/Long              | County:    |
| Logtown Road, Glen<br>Historic District,<br>Hamlet of Glen | Town of Glen  | 3    | 4/8/2021    | 42.89405<br>-74.34510 | Montgomery |