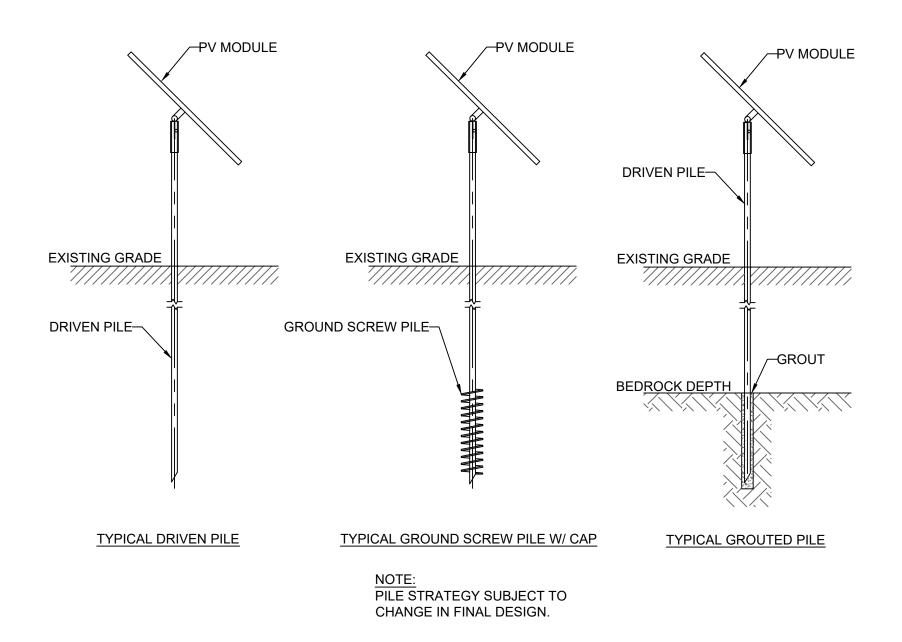

TYPICAL RACK FOUNDATION DETAILS SCALE: N.T.S.

|                 |     | 249 Western Avenue<br>Augusta, ME 04330 | PROJECT N  | NO: 44 | 3269 |     | 155 ×   |
|-----------------|-----|-----------------------------------------|------------|--------|------|-----|---------|
| REFERENCE ITEMS | REV | DESCRIPTION                             | DATE       | DES    | СНК  | APP | Rates   |
|                 | -   | -                                       | -          | -      | -    | -   | EXELS O |
|                 | -   | -                                       | -          | -      | -    | -   |         |
|                 | -   | -                                       | -          | -      | -    | -   | 1       |
|                 | А   | ISSUED FOR 94-C                         | 01/15/2024 | CMW    | PMM  | PMM |         |
|                 |     |                                         |            |        |      |     |         |