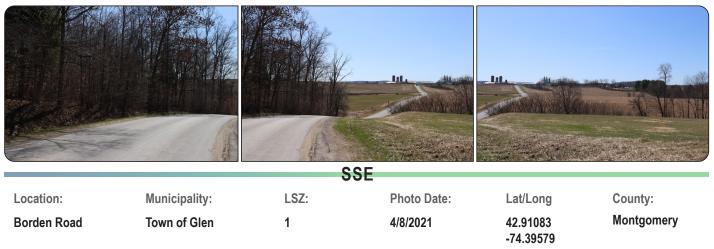

### **VIEWPOINT 8**

|             |               |       | SE          |                       |            |
|-------------|---------------|-------|-------------|-----------------------|------------|
| Location:   | Municipality: | LSZ:  | Photo Date: | Lat/Long              | County:    |
| Borden Road | Town of Glen  | 1,2,3 | 4/8/2021    | 42.91773<br>-74.40868 | Montgomery |