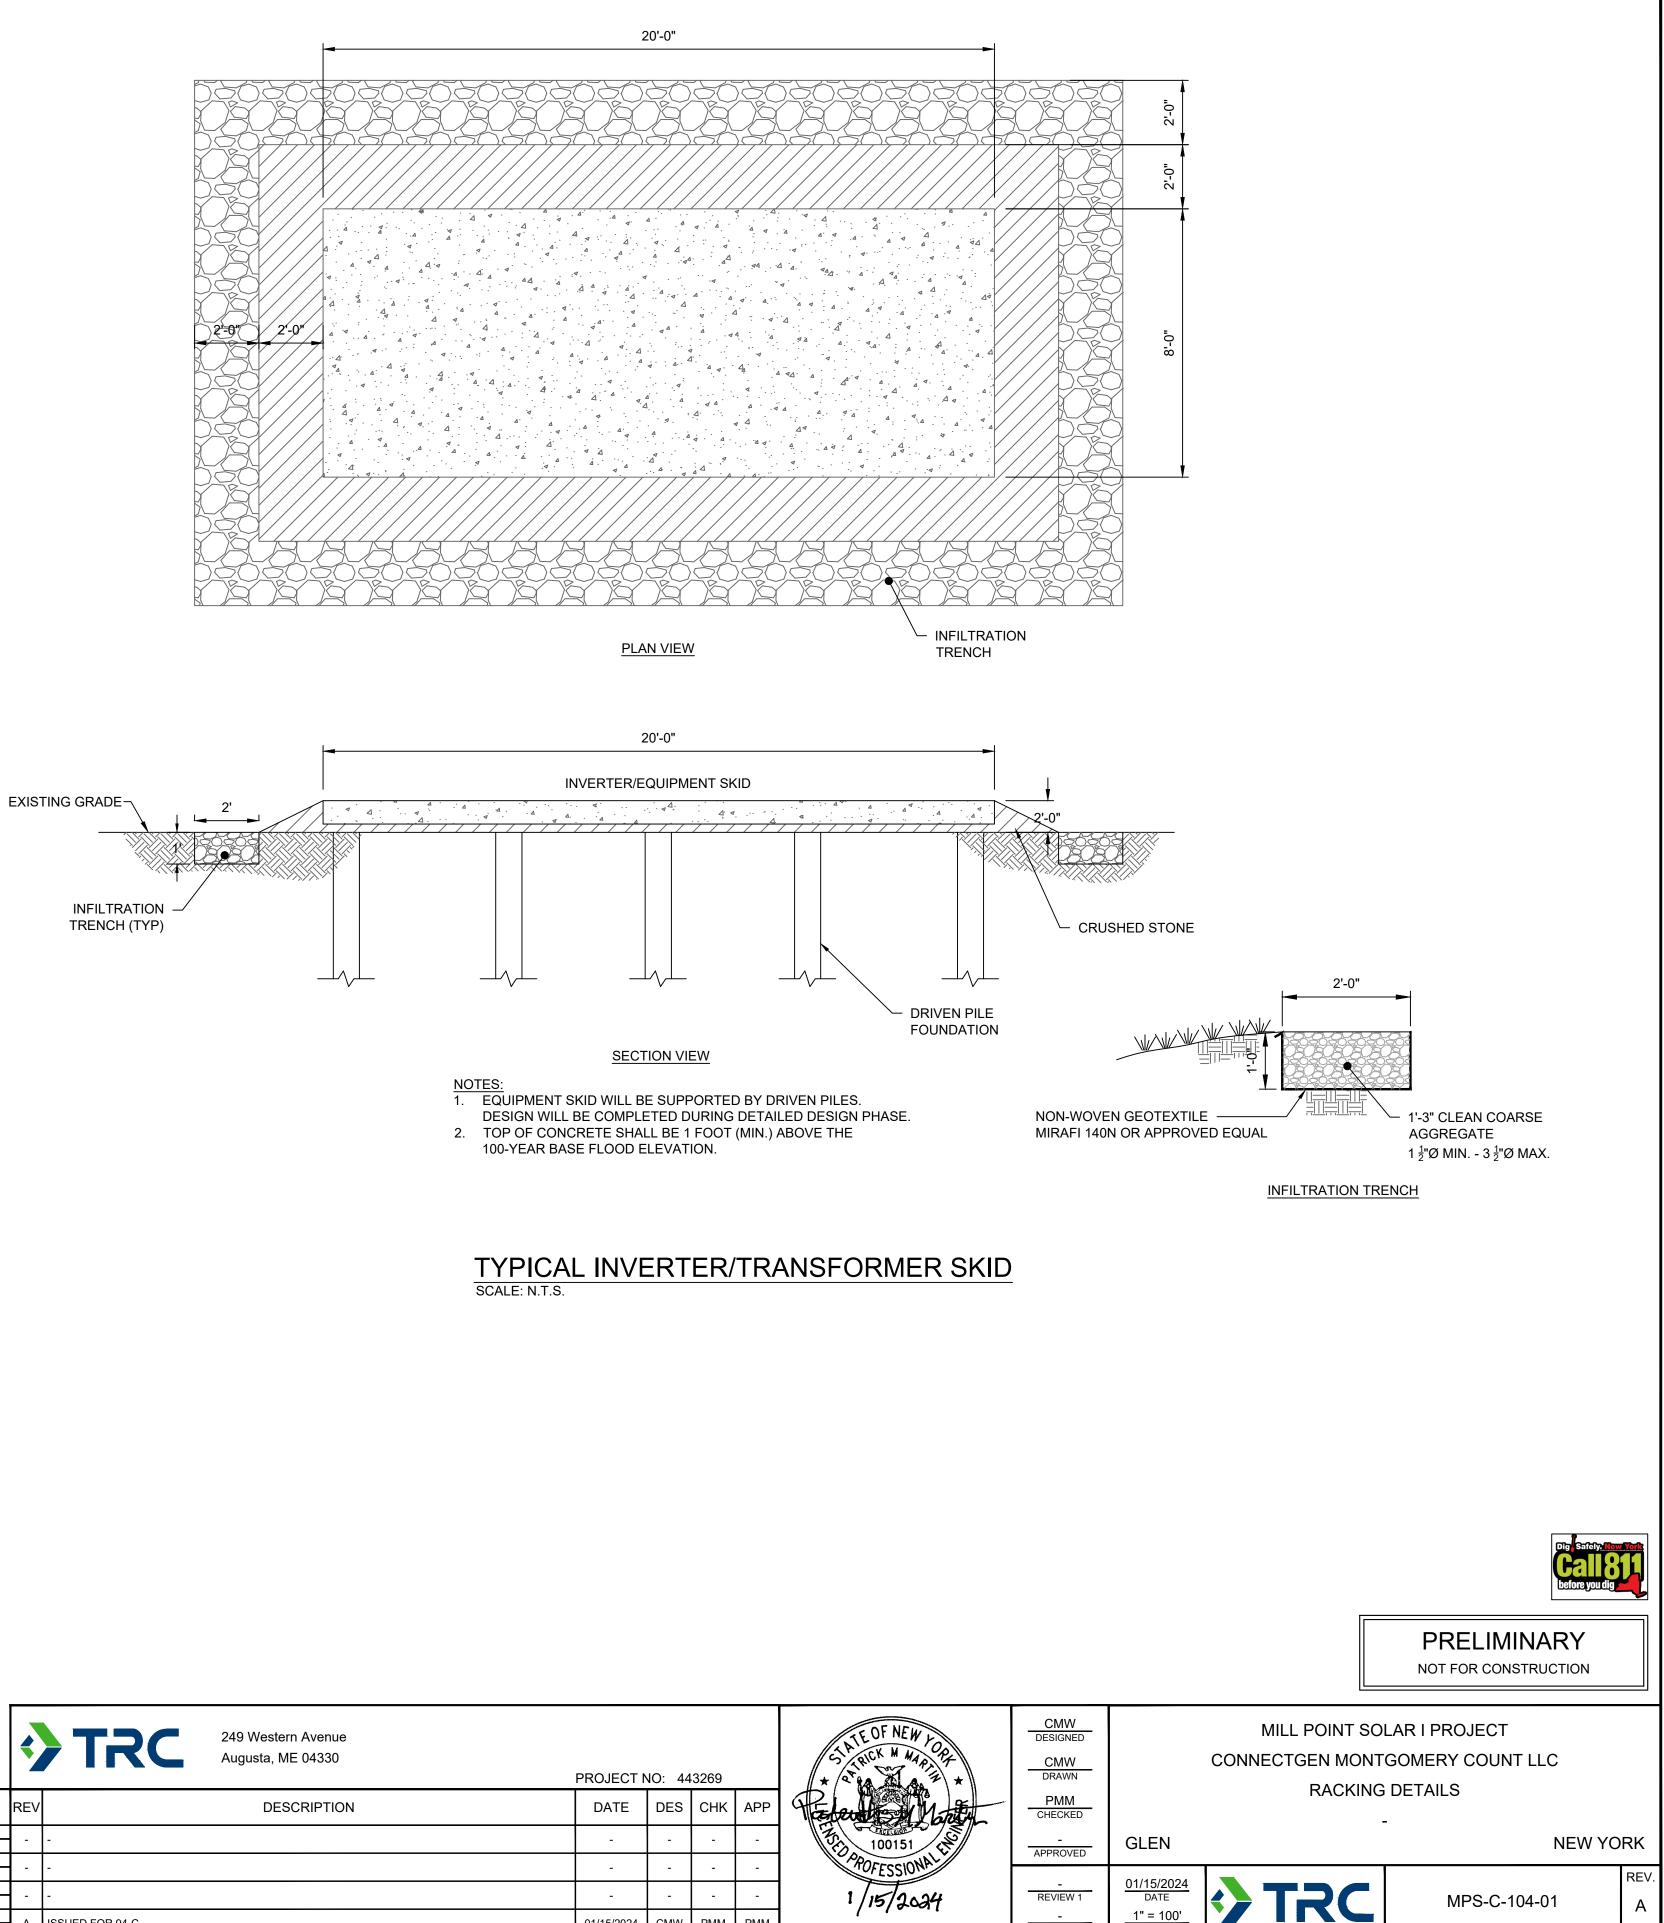

------------------------|------------|--------|------|-----|--------|
| REFERENCE ITEMS | REV | DESCRIPTION                             | DATE       | DES    | СНК  | APP | Prater |
|                 | -   | -                                       | -          | -      | -    | -   | ENSED  |
|                 | -   | -                                       | -          | -      | -    | -   |        |
|                 | -   | -                                       | -          | -      | -    | -   | 1      |
|                 | А   | ISSUED FOR 94-C                         | 01/15/2024 | CMW    | PMM  | PMM |        |
|                 |     |                                         |            |        |      |     |        |







TYPICAL RACK FOUNDATION DETAILS SCALE: N.T.S.







|                 |     | 249 Western Avenue<br>Augusta, ME 04330 | PROJECT N  | NO: 44 | 3269 |     | 155 ×   |
|-----------------|-----|-----------------------------------------|------------|--------|------|-----|---------|
| REFERENCE ITEMS | REV | DESCRIPTION                             | DATE       | DES    | СНК  | APP | Rates   |
|                 | -   | -                                       | -          | -      | -    | -   | EXELS O |
|                 | -   | -                                       | -          | -      | -    | -   |         |
|                 | -   | -                                       | -          | -      | -    | -   | 1       |
|                 | А   | ISSUED FOR 94-C                         | 01/15/2024 | CMW    | PMM  | PMM |         |
|