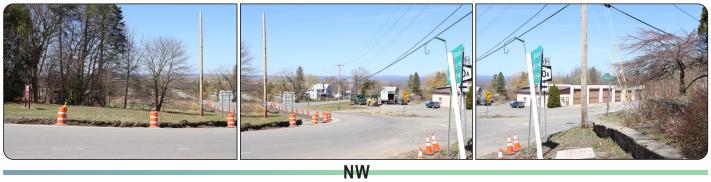

### **VIEWPOINT 30**

| N VV                                                            |               |      |             |                       |            |  |  |  |
|-----------------------------------------------------------------|---------------|------|-------------|-----------------------|------------|--|--|--|
| Location:                                                       | Municipality: | LSZ: | Photo Date: | Lat/Long              | County:    |  |  |  |
| State Highway 161,<br>Glen Historic District,<br>Hamlet of Glen | Town of Glen  | 3    | 4/8/2021    | 42.89431<br>-74.34403 | Montgomery |  |  |  |