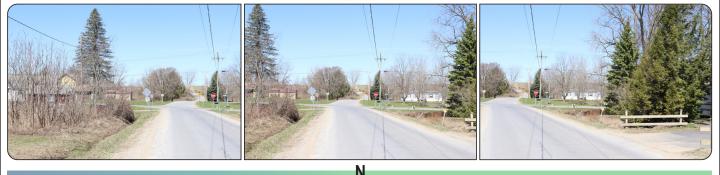

### **VIEWPOINT 26**

|               |               |      | 1           | 1                     |            |
|---------------|---------------|------|-------------|-----------------------|------------|
|               |               | N    | NW          |                       |            |
| Location:     | Municipality: | LSZ: | Photo Date: | Lat/Long              | County:    |
| Reynolds Road | Town of Glen  | 1,3  | 4/8/2021    | 42.88458<br>-74.34391 | Montgomery |