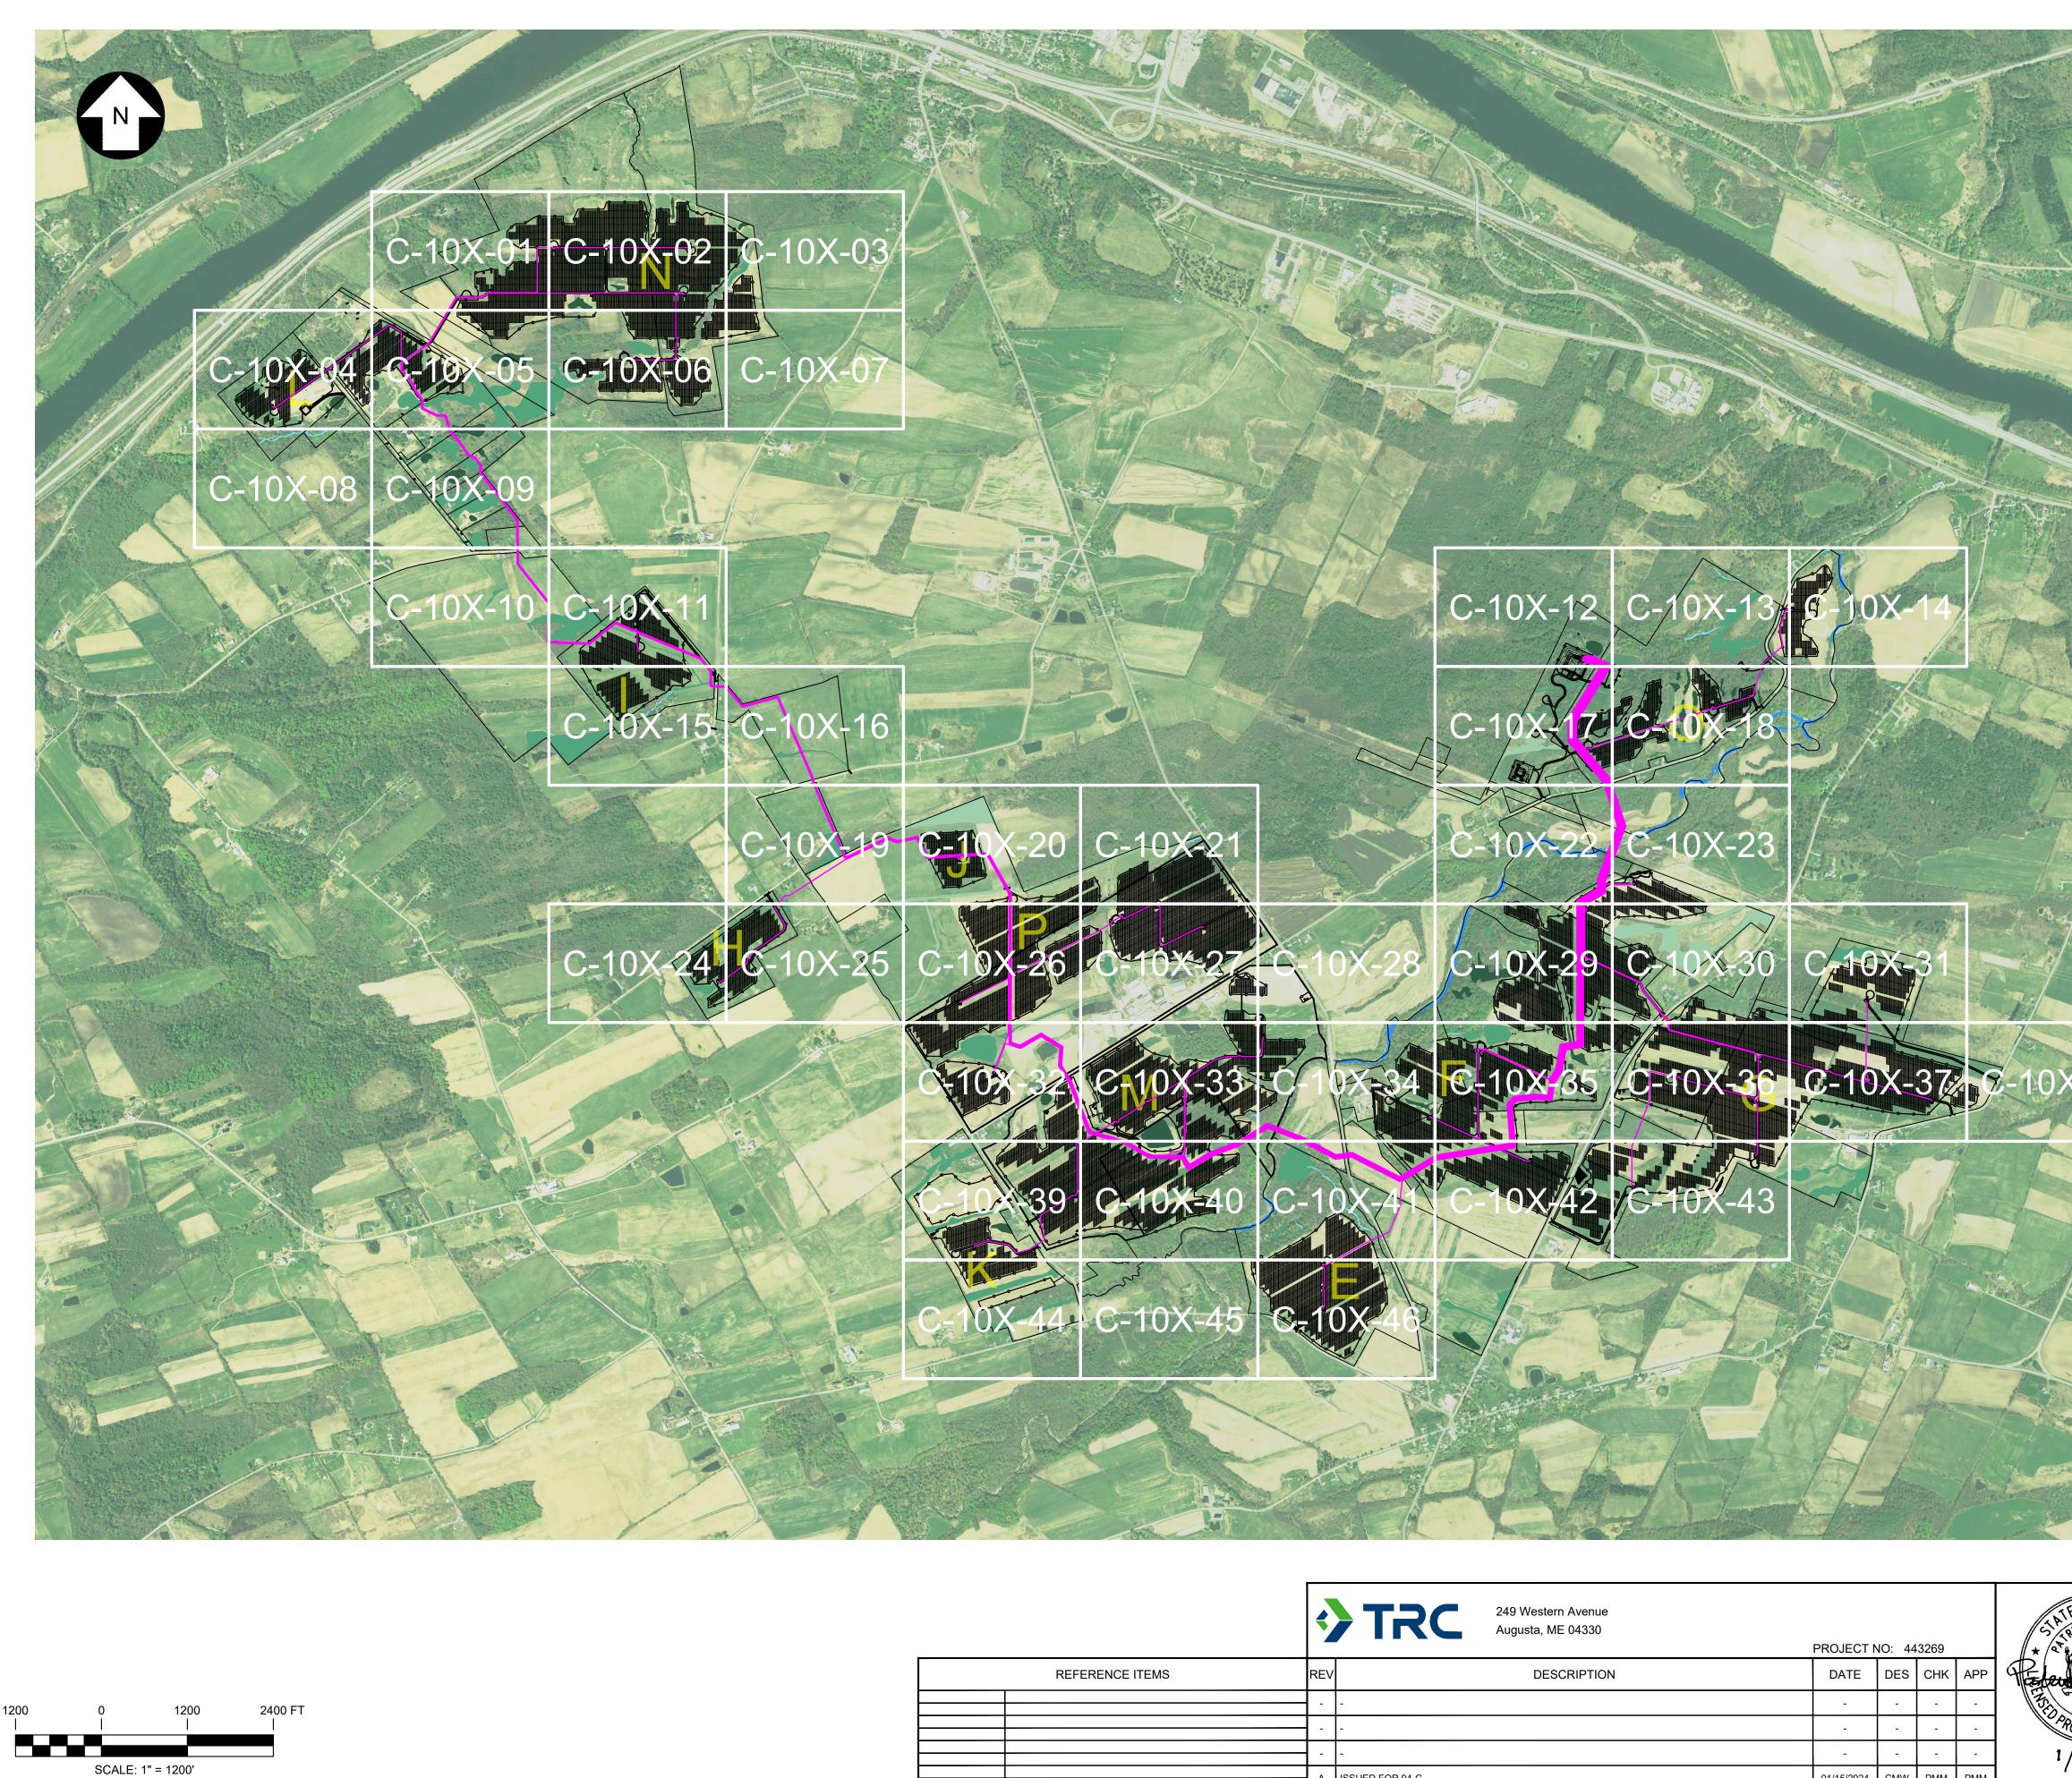

| -20 C-10X-21                                                        | C-10X-17                                                                                                                                                                                                                                                                                                                                                                                           | C-10X-13<br>C-10X-18<br>C-10X-23 | <b>G</b> -10X | -14       |                                                                                                                                                                                                                                                                                                                                                                                                                                                                                                                                                                                                                                                                                                                                                                                                                                                                                                                                                                                                                                                                                                                                                                                                                                                                                                                                                                                                                                                                                                                                                                                                                                                                                                                                                                                                                                                                                                                                                                                                                                                                                                                                                                                                                                                                                                                                                                               |                                                                    |                                                          |                                              |                                     |
|---------------------------------------------------------------------|----------------------------------------------------------------------------------------------------------------------------------------------------------------------------------------------------------------------------------------------------------------------------------------------------------------------------------------------------------------------------------------------------|----------------------------------|---------------|-----------|-------------------------------------------------------------------------------------------------------------------------------------------------------------------------------------------------------------------------------------------------------------------------------------------------------------------------------------------------------------------------------------------------------------------------------------------------------------------------------------------------------------------------------------------------------------------------------------------------------------------------------------------------------------------------------------------------------------------------------------------------------------------------------------------------------------------------------------------------------------------------------------------------------------------------------------------------------------------------------------------------------------------------------------------------------------------------------------------------------------------------------------------------------------------------------------------------------------------------------------------------------------------------------------------------------------------------------------------------------------------------------------------------------------------------------------------------------------------------------------------------------------------------------------------------------------------------------------------------------------------------------------------------------------------------------------------------------------------------------------------------------------------------------------------------------------------------------------------------------------------------------------------------------------------------------------------------------------------------------------------------------------------------------------------------------------------------------------------------------------------------------------------------------------------------------------------------------------------------------------------------------------------------------------------------------------------------------------------------------------------------------|--------------------------------------------------------------------|----------------------------------------------------------|----------------------------------------------|-------------------------------------|
|                                                                     |                                                                                                                                                                                                                                                                                                                                                                                                    |                                  |               |           | -10X-38                                                                                                                                                                                                                                                                                                                                                                                                                                                                                                                                                                                                                                                                                                                                                                                                                                                                                                                                                                                                                                                                                                                                                                                                                                                                                                                                                                                                                                                                                                                                                                                                                                                                                                                                                                                                                                                                                                                                                                                                                                                                                                                                                                                                                                                                                                                                                                       |                                                                    |                                                          |                                              |                                     |
| 39<br>0<br>0<br>0<br>0<br>0<br>0<br>0<br>0<br>0<br>0<br>0<br>0<br>0 |                                                                                                                                                                                                                                                                                                                                                                                                    | C-10X-43                         |               |           |                                                                                                                                                                                                                                                                                                                                                                                                                                                                                                                                                                                                                                                                                                                                                                                                                                                                                                                                                                                                                                                                                                                                                                                                                                                                                                                                                                                                                                                                                                                                                                                                                                                                                                                                                                                                                                                                                                                                                                                                                                                                                                                                                                                                                                                                                                                                                                               |                                                                    |                                                          |                                              |                                     |
|                                                                     |                                                                                                                                                                                                                                                                                                                                                                                                    |                                  | H             |           |                                                                                                                                                                                                                                                                                                                                                                                                                                                                                                                                                                                                                                                                                                                                                                                                                                                                                                                                                                                                                                                                                                                                                                                                                                                                                                                                                                                                                                                                                                                                                                                                                                                                                                                                                                                                                                                                                                                                                                                                                                                                                                                                                                                                                                                                                                                                                                               |                                                                    |                                                          |                                              | PRELIMINARY<br>NOT FOR CONSTRUCTION |
| REFERENCE ITEMS                                                     | REV   DESCRIPTIO     -   -     -   -     -   -     -   -     -   -     -   -     -   -     -   -     -   -     -   -     -   -     -   -     -   -     -   -     -   -     -   -     -   -     -   -     -   -     -   -     -   -     -   -     -   -     -   -     -   -     -   -     -   -     -   -     -   -     -   -     -   -     -   -     -   -     -   -     -   -     -   -     -   - |                                  | <br>          | S CHK APP | TENEW LOF NEW LOP<br>STATE OF NEW LOP<br>TRUCK M MAP OF<br>THE CK M MAP OF<br>THE | CMW<br>DESIGNED<br>CMW<br>DRAWN<br>PMM<br>CHECKED<br>-<br>APPROVED | GLEN<br>01/15/2024<br>DATE<br><u>1" = 1200'</u><br>SCALE | MILL POINT SO<br>CONNECTGEN MONTO<br>OVERALL | GOMERY COUNTY LLC<br>SITE PLAN      |