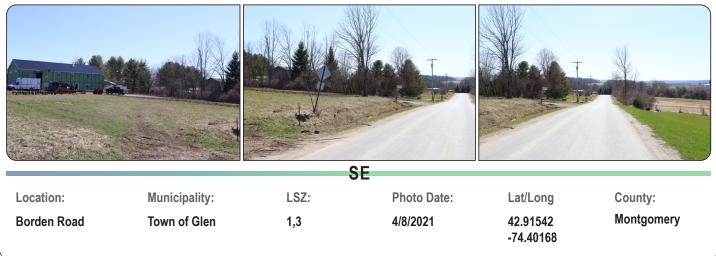

### **VIEWPOINT 8**

|             |               |       | SE          |                       |            |
|-------------|---------------|-------|-------------|-----------------------|------------|
| Location:   | Municipality: | LSZ:  | Photo Date: | Lat/Long              | County:    |
| Borden Road | Town of Glen  | 1,2,3 | 4/8/2021    | 42.91773<br>-74.40868 | Montgomery |