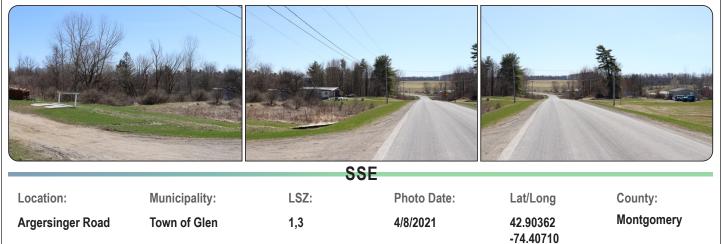

|            |               |      | SSE         |                       |            |
|------------|---------------|------|-------------|-----------------------|------------|
| Location:  | Municipality: | LSZ: | Photo Date: | Lat/Long              | County:    |
| Lusso Road | Town of Glen  | 1,3  | 4/8/2021    | 42.92799<br>-74.39094 | Montgomery |