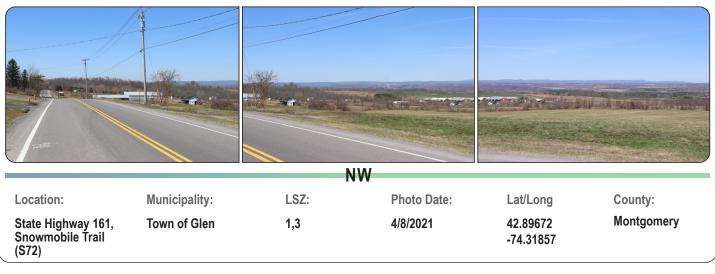

### **VIEWPOINT 32**

### **Facility Photolog: Attachment 3**

Mill Point Solar I Town of Glen NY

Sheet 11 of 33