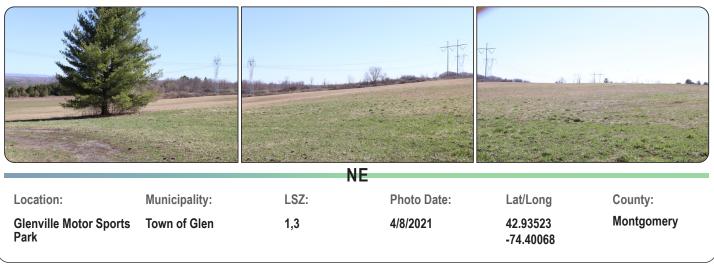

### **VIEWPOINT 11**

|               |               | E    | NE          |                       |            |
|---------------|---------------|------|-------------|-----------------------|------------|
| Location:     | Municipality: | LSZ: | Photo Date: | Lat/Long              | County:    |
| Van Epps Road | Town of Glen  | 1,3  | 4/8/2021    | 42.91329<br>-74.37631 | Montgomery |