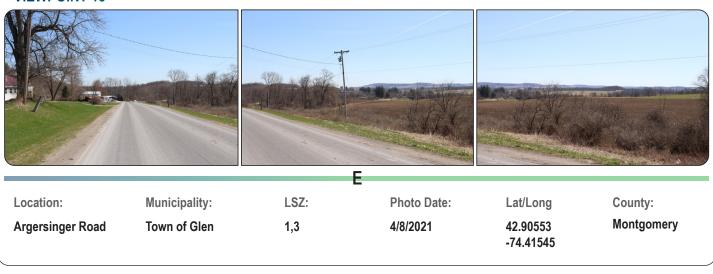

### **VIEWPOINT 11**

|               |               | E    | NE          |                       |            |
|---------------|---------------|------|-------------|-----------------------|------------|
| Location:     | Municipality: | LSZ: | Photo Date: | Lat/Long              | County:    |
| Van Epps Road | Town of Glen  | 1,3  | 4/8/2021    | 42.91329<br>-74.37631 | Montgomery |