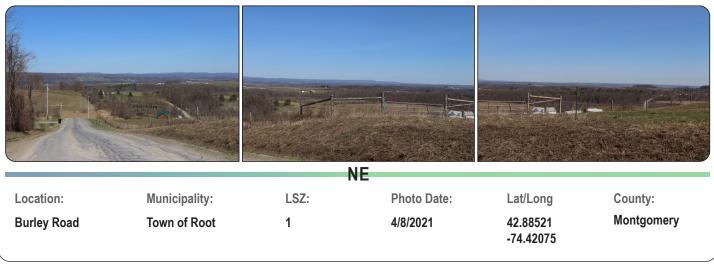

## Facility Photolog: Attachment 3

Mill Point Solar I Town of Glen NY

Sheet 6 of 33

| Location:    | Municipality: | LSZ: | Photo Date: | Lat/Long              | County:    |
|--------------|---------------|------|-------------|-----------------------|------------|
| Lansing Road | Town of Glen  | 1    | 4/8/2021    | 42.89362<br>-74.39439 | Montgomery |