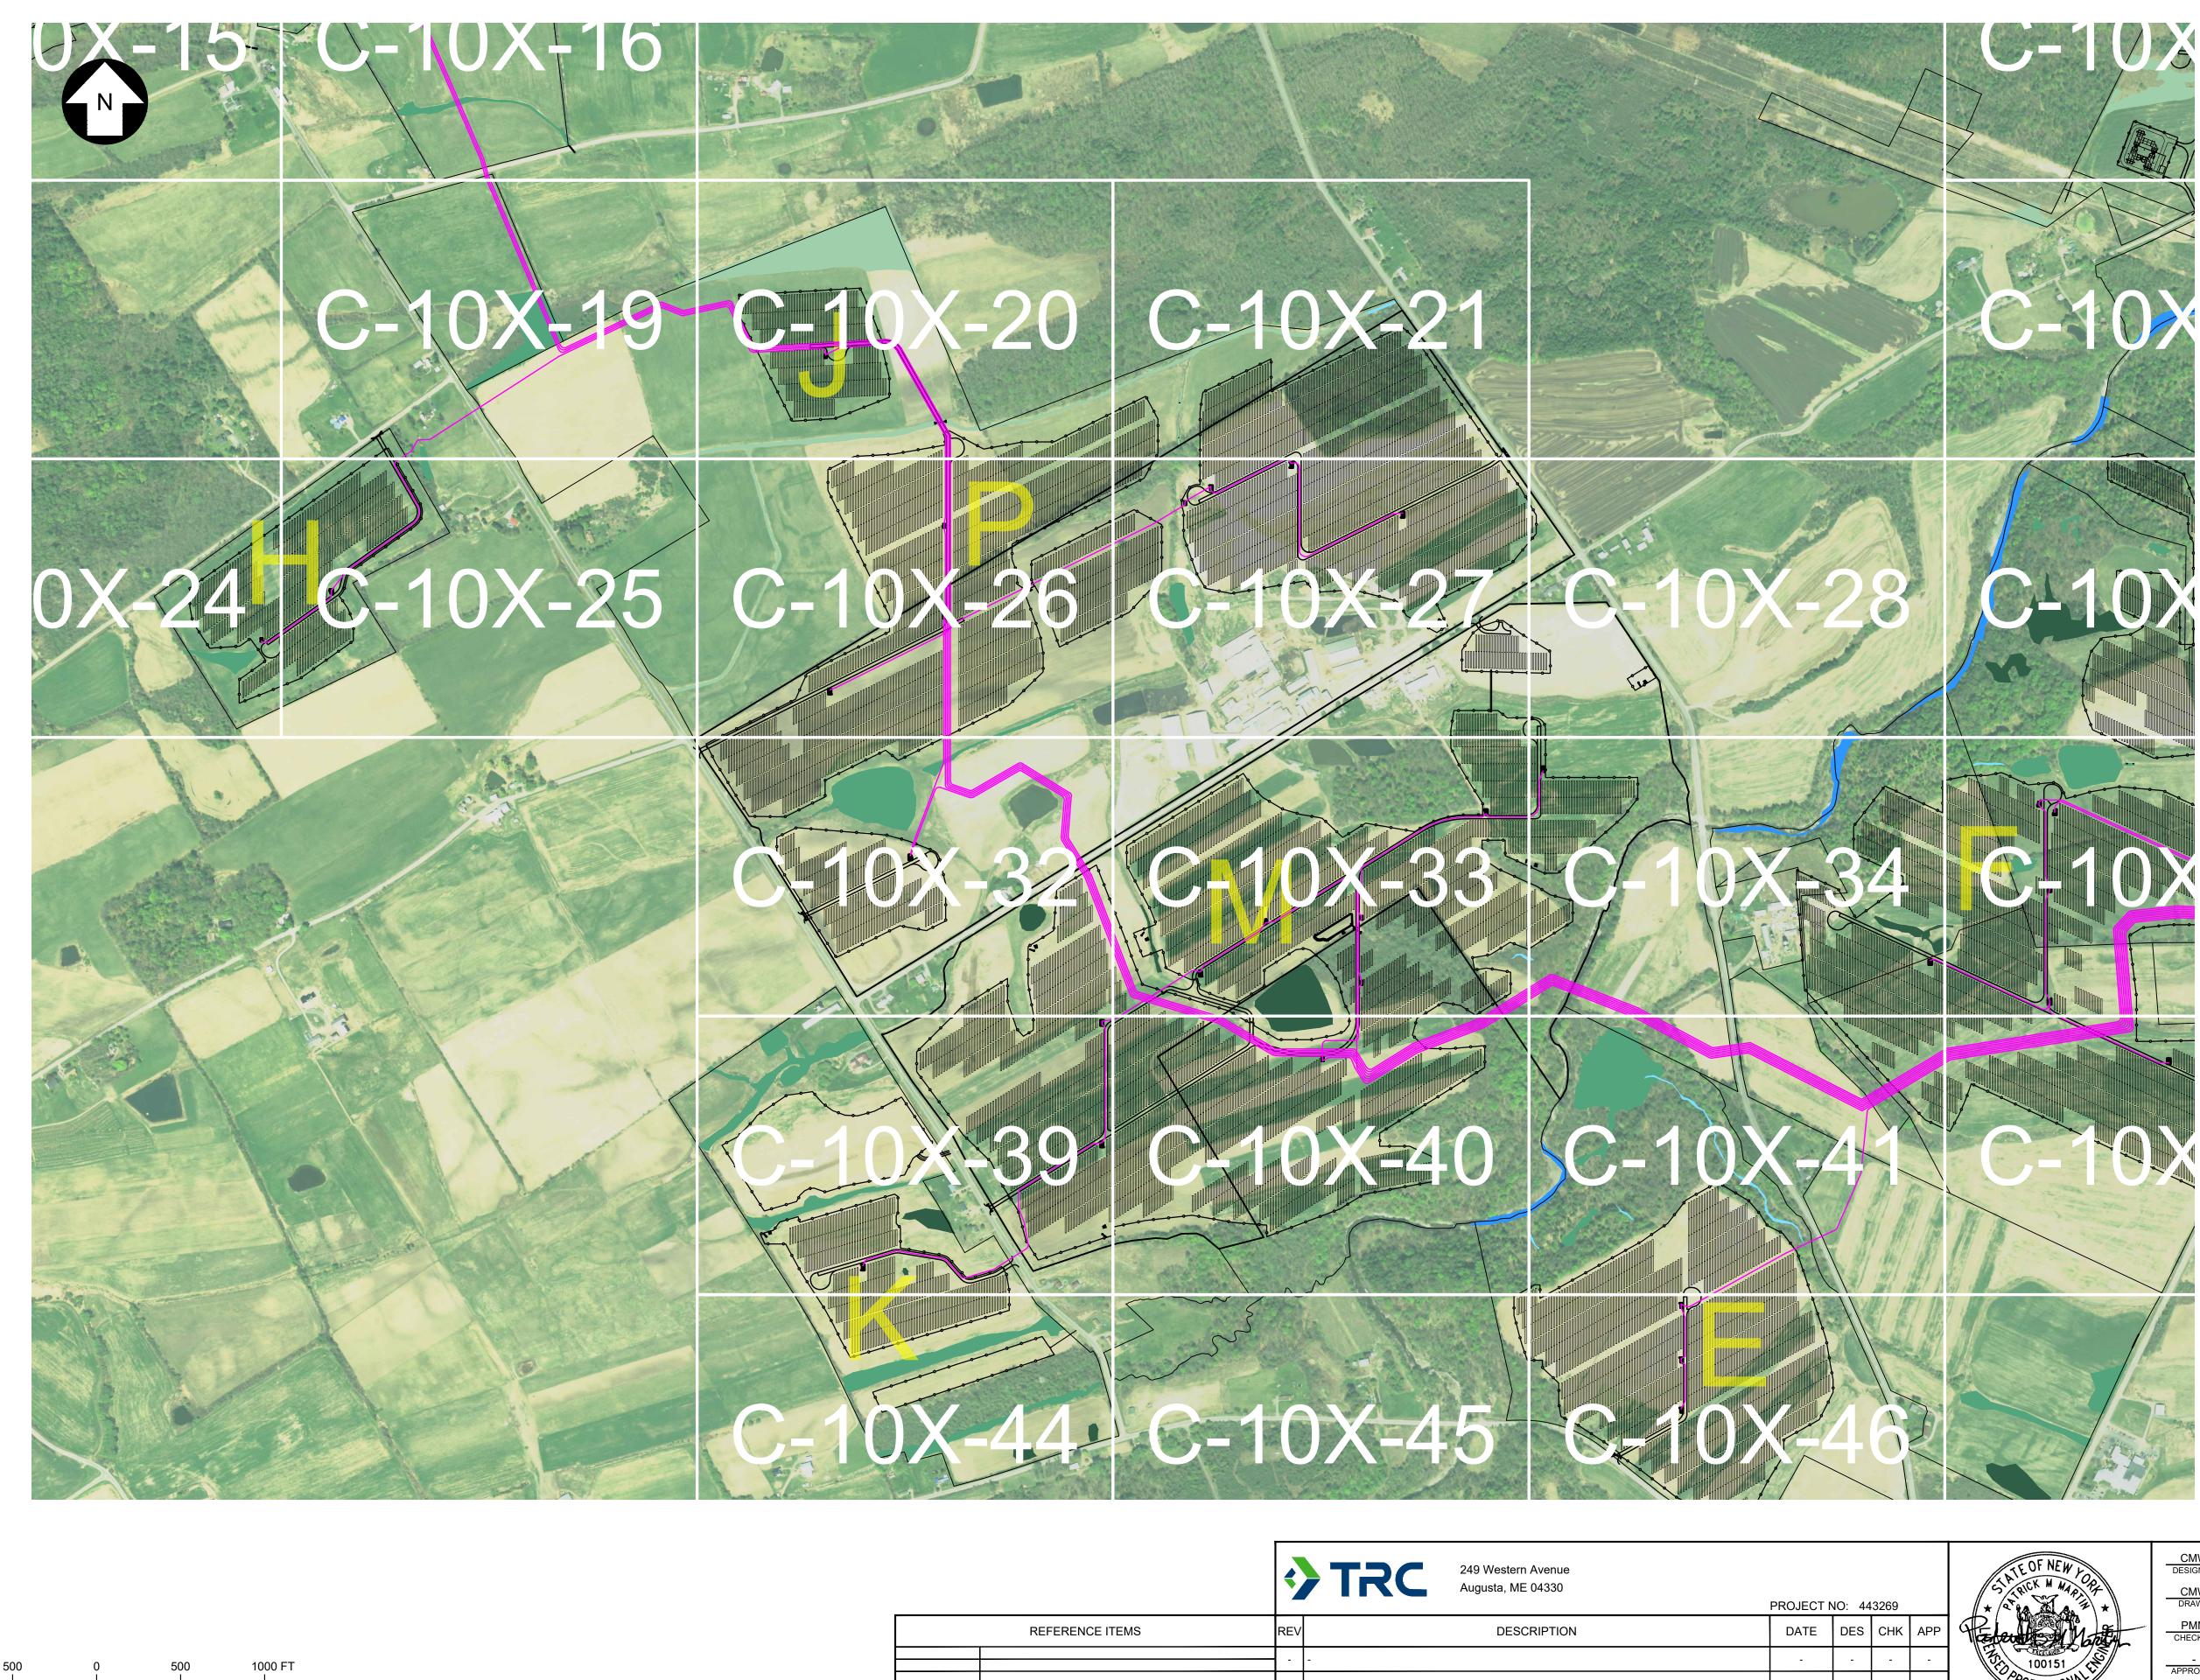

SCALE: 1" = 500'

|                 |     | 249 Western Avenue<br>Augusta, ME 04330 | PROJECT N  | NO: 44 | 3269 |     | *      |
|-----------------|-----|-----------------------------------------|------------|--------|------|-----|--------|
| REFERENCE ITEMS | REV | DESCRIPTION                             | DATE       | DES    | СНК  | APP | Rates  |
|                 | -   | -                                       | -          | -      | -    | -   | ISES O |
|                 | -   | -                                       | -          | -      | -    | -   |        |
|                 | -   | -                                       | -          | -      | -    | -   | 1      |
|                 | А   | ISSUED FOR 94-C                         | 01/15/2024 | CMW    | PMM  | PMM |        |
|                 |     |                                         |            |        |      |     |        |