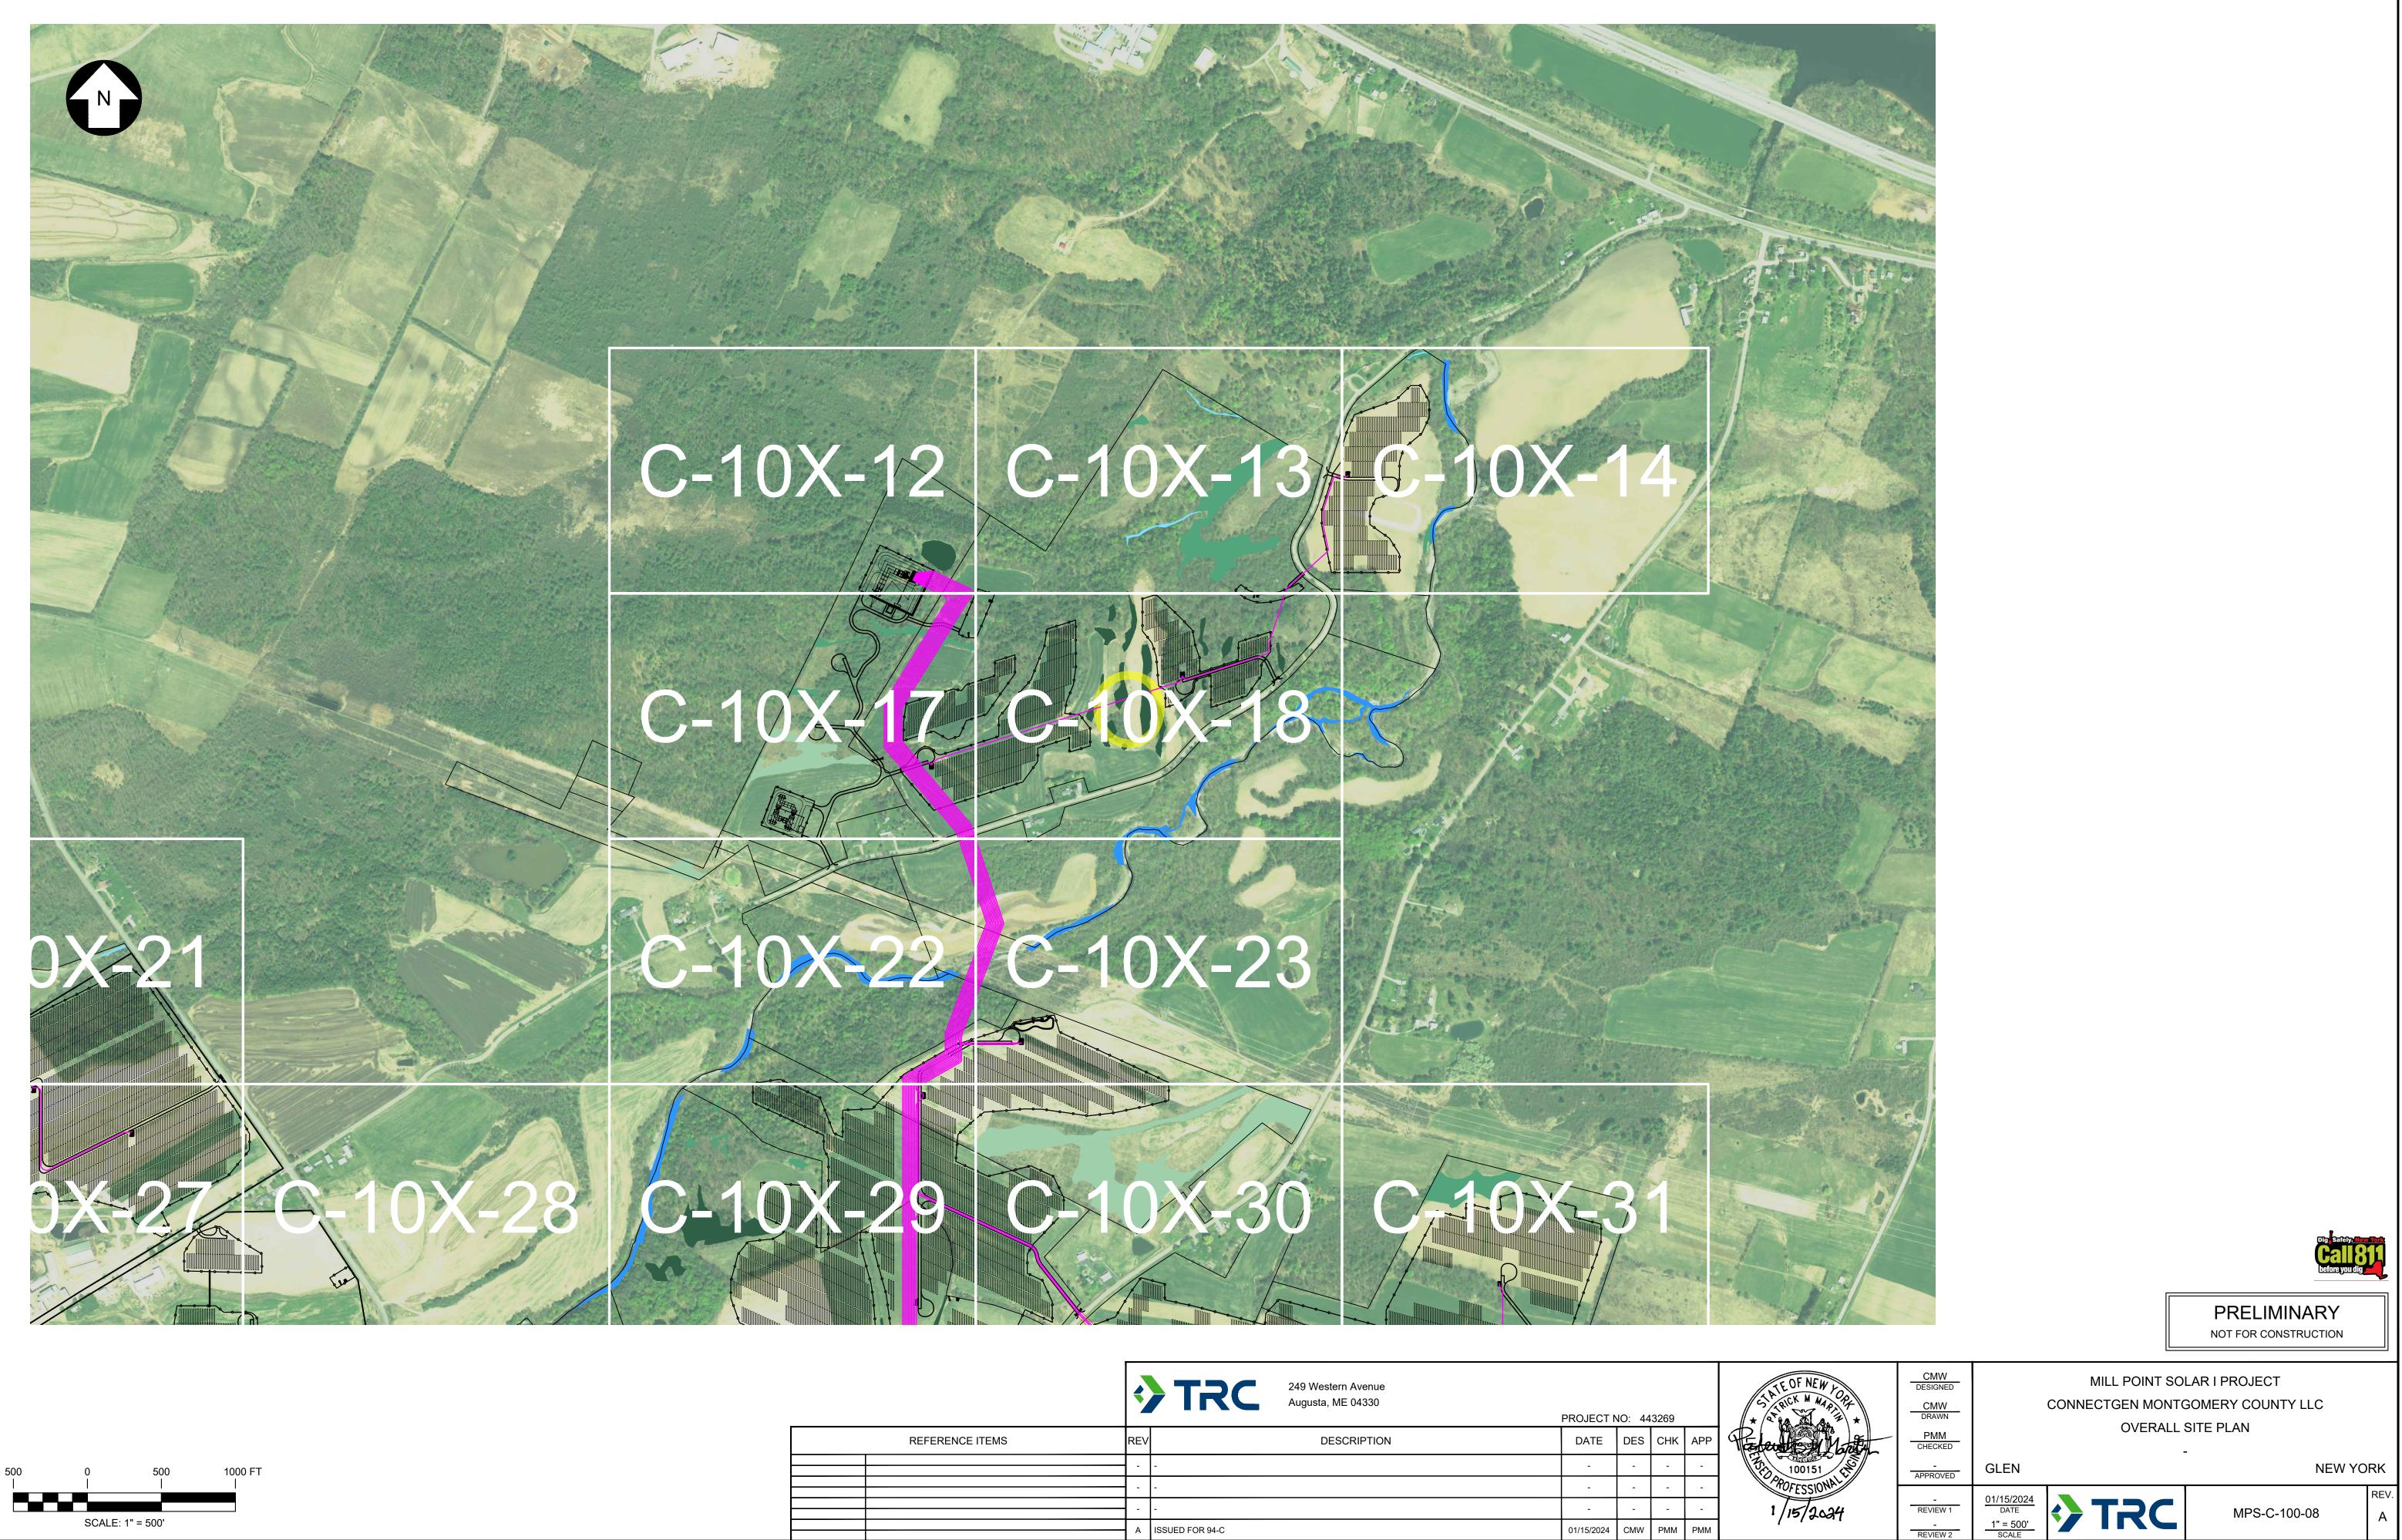

| -20 C-10X-21                                                        | C-10X-17                                                                                                                                                                                                                                                                                                                                                                                           | C-10X-13<br>C-10X-18<br>C-10X-23 | <b>G</b> -10X | -14       |                                                                                                                                                                                                                                                                                                                                                                                                                                                                                                                                                                                                                                                                                                                                                                                                                                                                                                                                                                                                                                                                                                                                                                                                                                                                                                                                                                                                                                                                                                                                                                                                                                                                                                                                                                                                                                                                                                                                                                                                                                                                                                                                                                                                                                                                                                                                                                               |                                                                    |                                                          |                                              |                                     |
|---------------------------------------------------------------------|----------------------------------------------------------------------------------------------------------------------------------------------------------------------------------------------------------------------------------------------------------------------------------------------------------------------------------------------------------------------------------------------------|----------------------------------|---------------|-----------|-------------------------------------------------------------------------------------------------------------------------------------------------------------------------------------------------------------------------------------------------------------------------------------------------------------------------------------------------------------------------------------------------------------------------------------------------------------------------------------------------------------------------------------------------------------------------------------------------------------------------------------------------------------------------------------------------------------------------------------------------------------------------------------------------------------------------------------------------------------------------------------------------------------------------------------------------------------------------------------------------------------------------------------------------------------------------------------------------------------------------------------------------------------------------------------------------------------------------------------------------------------------------------------------------------------------------------------------------------------------------------------------------------------------------------------------------------------------------------------------------------------------------------------------------------------------------------------------------------------------------------------------------------------------------------------------------------------------------------------------------------------------------------------------------------------------------------------------------------------------------------------------------------------------------------------------------------------------------------------------------------------------------------------------------------------------------------------------------------------------------------------------------------------------------------------------------------------------------------------------------------------------------------------------------------------------------------------------------------------------------------|--------------------------------------------------------------------|----------------------------------------------------------|----------------------------------------------|-------------------------------------|
|                                                                     |                                                                                                                                                                                                                                                                                                                                                                                                    |                                  |               |           | -10X-38                                                                                                                                                                                                                                                                                                                                                                                                                                                                                                                                                                                                                                                                                                                                                                                                                                                                                                                                                                                                                                                                                                                                                                                                                                                                                                                                                                                                                                                                                                                                                                                                                                                                                                                                                                                                                                                                                                                                                                                                                                                                                                                                                                                                                                                                                                                                                                       |                                                                    |                                                          |                                              |                                     |
| 39<br>0<br>0<br>0<br>0<br>0<br>0<br>0<br>0<br>0<br>0<br>0<br>0<br>0 |                                                                                                                                                                                                                                                                                                                                                                                                    | C-10X-43                         |               |           |                                                                                                                                                                                                                                                                                                                                                                                                                                                                                                                                                                                                                                                                                                                                                                                                                                                                                                                                                                                                                                                                                                                                                                                                                                                                                                                                                                                                                                                                                                                                                                                                                                                                                                                                                                                                                                                                                                                                                                                                                                                                                                                                                                                                                                                                                                                                                                               |                                                                    |                                                          |                                              |                                     |
|                                                                     |                                                                                                                                                                                                                                                                                                                                                                                                    |                                  | H             |           |                                                                                                                                                                                                                                                                                                                                                                                                                                                                                                                                                                                                                                                                                                                                                                                                                                                                                                                                                                                                                                                                                                                                                                                                                                                                                                                                                                                                                                                                                                                                                                                                                                                                                                                                                                                                                                                                                                                                                                                                                                                                                                                                                                                                                                                                                                                                                                               |                                                                    |                                                          |                                              | PRELIMINARY<br>NOT FOR CONSTRUCTION |
| REFERENCE ITEMS                                                     | REV   DESCRIPTIO     -   -     -   -     -   -     -   -     -   -     -   -     -   -     -   -     -   -     -   -     -   -     -   -     -   -     -   -     -   -     -   -     -   -     -   -     -   -     -   -     -   -     -   -     -   -     -   -     -   -     -   -     -   -     -   -     -   -     -   -     -   -     -   -     -   -     -   -     -   -     -   -     -   - |                                  | <br>          | S CHK APP | TENEW LOF NEW LOP<br>STATE OF NEW LOP<br>TRUCK M MAP OF<br>THE CK M MAP OF<br>THE | CMW<br>DESIGNED<br>CMW<br>DRAWN<br>PMM<br>CHECKED<br>-<br>APPROVED | GLEN<br>01/15/2024<br>DATE<br><u>1" = 1200'</u><br>SCALE | MILL POINT SO<br>CONNECTGEN MONTO<br>OVERALL | GOMERY COUNTY LLC<br>SITE PLAN      |