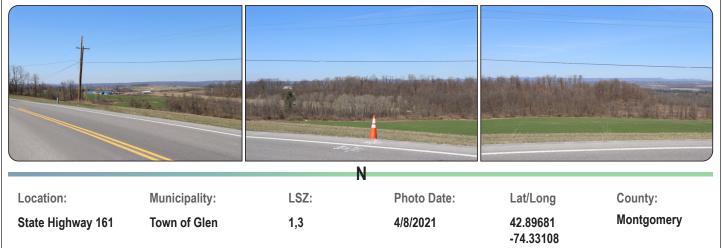

# Facility Photolog: Attachment 3 Mill Point Solar I

Town of Glen NY

Sheet 10 of 33

|                                                                 |               | 1    |             |                       |            |
|-----------------------------------------------------------------|---------------|------|-------------|-----------------------|------------|
| Location:                                                       | Municipality: | LSZ: | Photo Date: | Lat/Long              | County:    |
| State Highway 161,<br>Glen Historic District,<br>Hamlet of Glen | Town of Glen  | 3,4  | 4/8/2021    | 42.89537<br>-74.33883 | Montgomery |