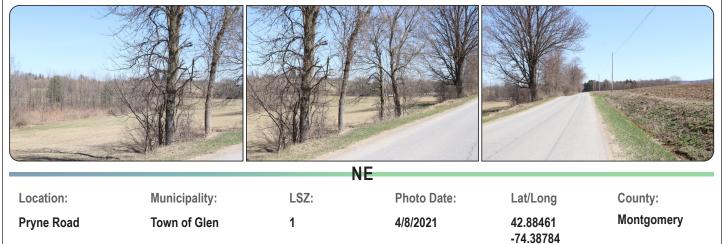

### Facility Photolog: Attachment 3

Mill Point Solar I Town of Glen NY

Sheet 7 of 33

| Location:  | Municipality: | LSZ: | Photo Date: | Lat/Long              | County:    |
|------------|---------------|------|-------------|-----------------------|------------|
| Pryne Road | Town of Glen  | 1,3  | 4/8/2021    | 42.88316<br>-74.40301 | Montgomery |