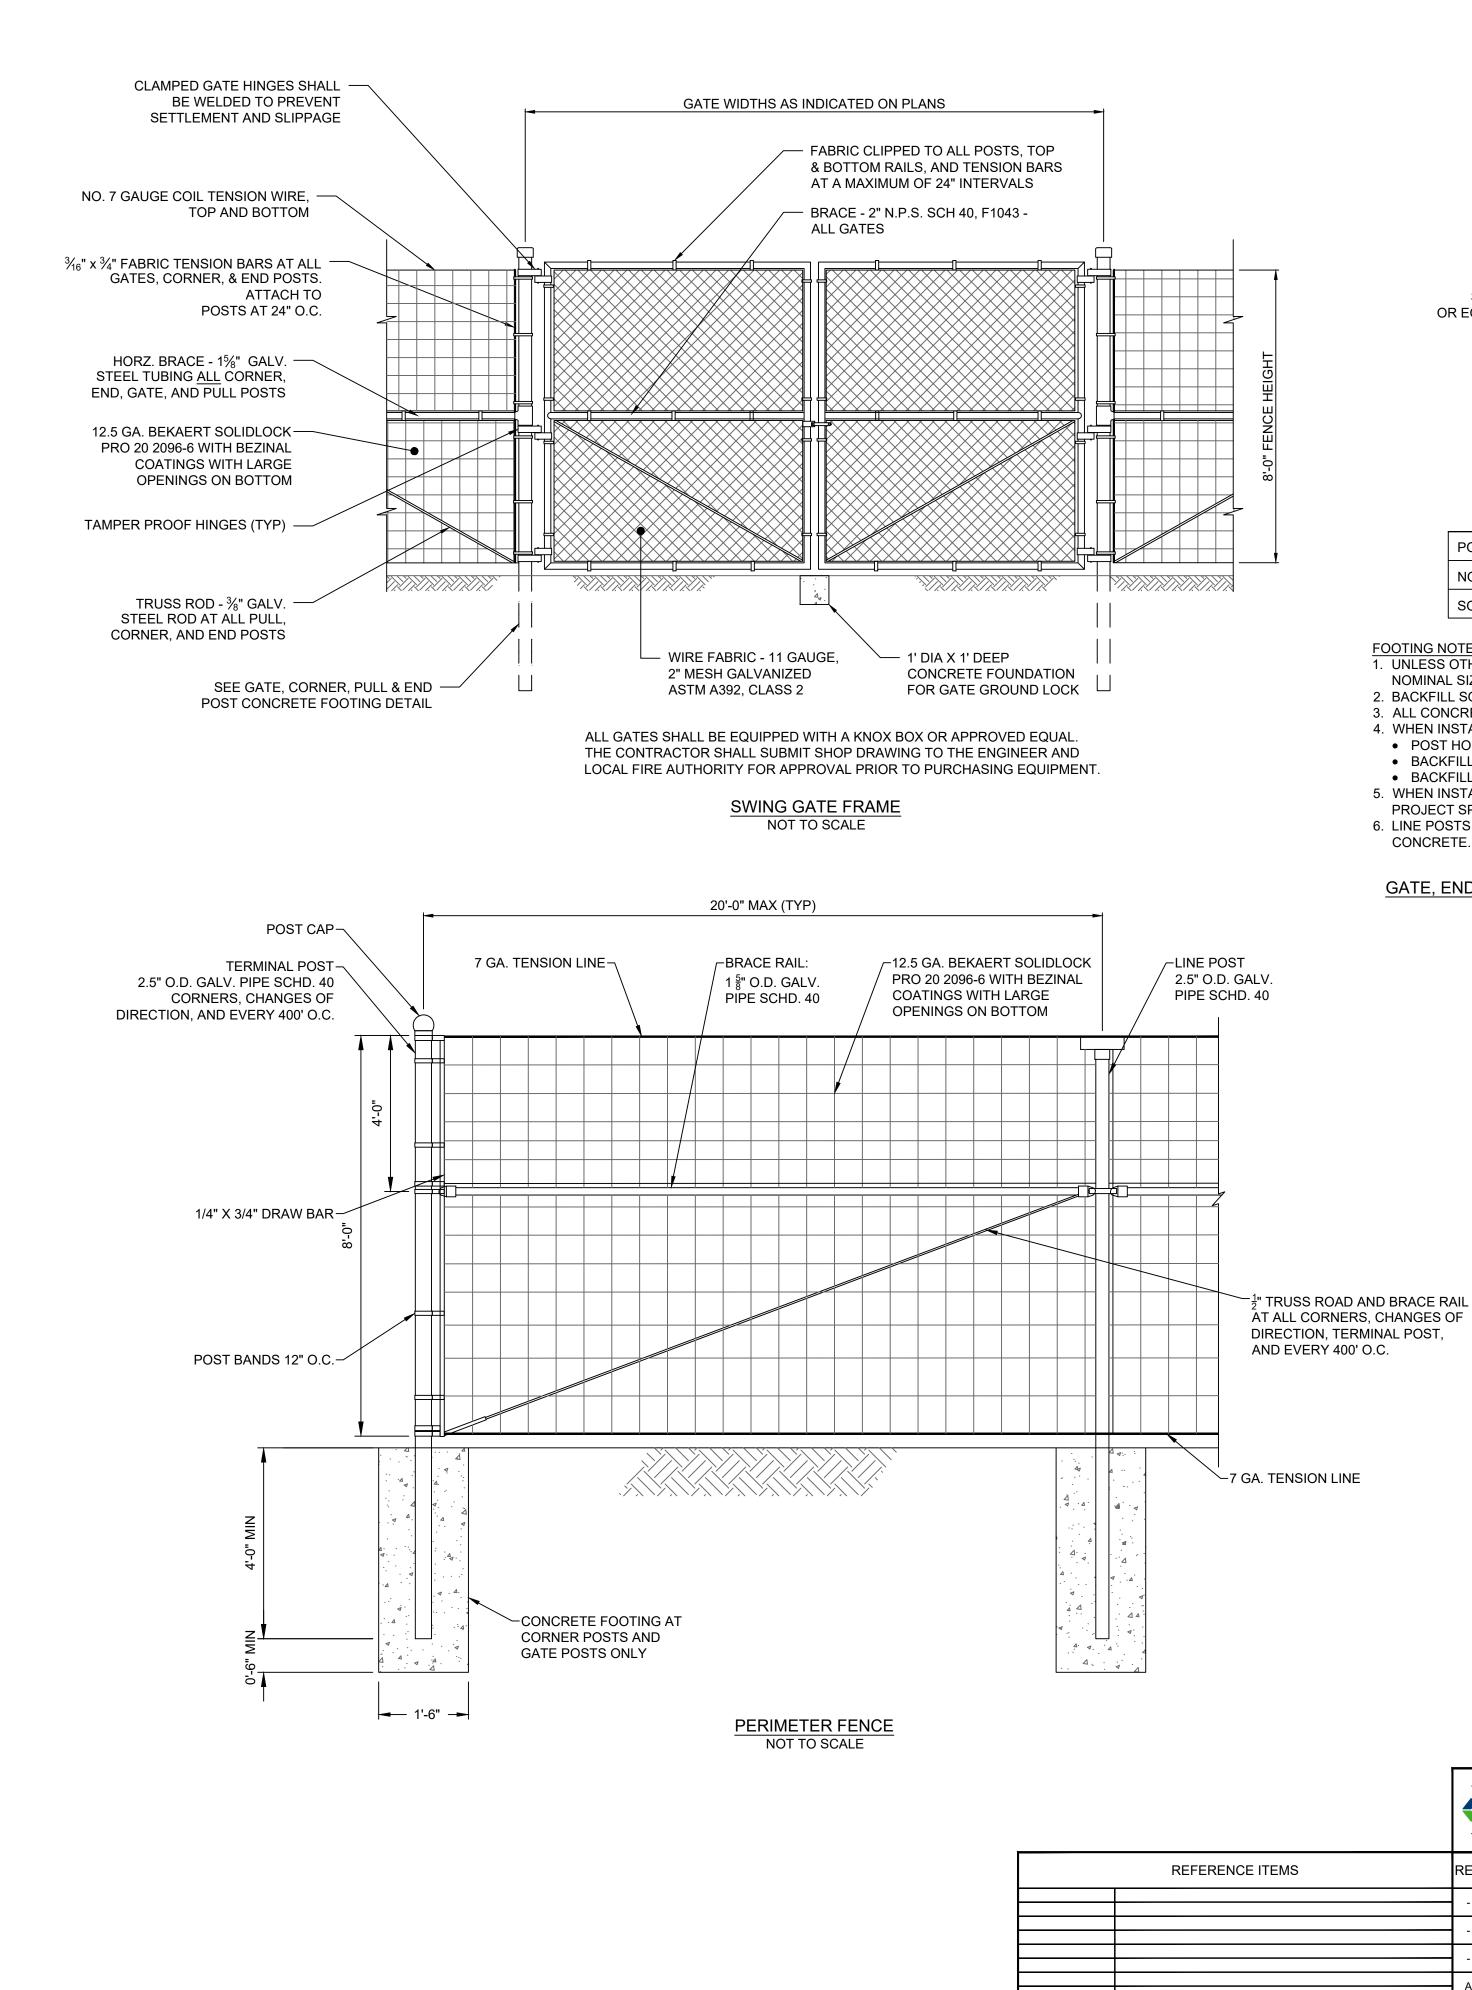

| POST USE                   | GATE | CORNER | PULL  | END   |
|----------------------------|------|--------|-------|-------|
| NOMINAL PIPE SIZE (INCHES) | 4    | 2 3/8  | 2 3/8 | 2 3/8 |
| SONOTUBE SIZE (INCHES)     | 12   | 12     | 12    | 12    |

### FOOTING NOTES:

1. UNLESS OTHERWISE INDICATED, FENCE POST SIZES ARE INDUSTRY STANDARD NOMINAL SIZES IN ACCORDANCE WITH ASTM F 1083, GALVANIZED STEEL PIPE.

- 2. BACKFILL SONOTUBE WITH MIN. 3,000 PSI CONCRETE 3. ALL CONCRETE SHALL BE SINGLE POUR TO FINAL GRADE.
- 4. WHEN INSTALLING POSTS IN CLAY:
- POST HOLE DEPTH SHALL BE INCREASED TO 6 FEET.
- BACKFILL 4 FEET WITH CONCRETE.
- BACKFILL FINAL 2 FEET WITH NATIVE SOIL.
- 5. WHEN INSTALLING POSTS IN LEDGE, CORE AND GROUT POSTS IN ACCORDANCE WITH PROJECT SPECIFICATIONS.
- 6. LINE POSTS SHALL BE DRIVEN TO A DEPTH OF 6 FEET BELOW GRADE, AND NOT SET IN CONCRETE.

### GATE, END, BRACE & CORNER POST CONCRETE FOOTING DETAIL NOT TO SCALE

- FENCING NOTES: 1. FENCING CONTRACTOR TO DESIGN AND INSTALL FENCE PER LOCAL REQUIREMENTS AND/OR RECOMMENDED PRACTICE FOR ALL COMPONENTS NOT SPECIFICALLY CALLED OUT.
- 2. THE CONTRACTOR SHALL BECOME FAMILIAR WITH ALL EXISTING SITE CONDITIONS AND WITH DESIGN
- DOCUMENTS PROVIDED BY THE VARIOUS DESIGN PROFESSIONALS INVOLVED IN THIS PROJECT. 3. THE CONTRACTOR SHALL VERIFY ALL DIMENSIONS, DETAILS, AND SPATIAL RELATIONSHIPS SHOWN ON THESE DRAWINGS IN CONJUNCTION WITH ALL OTHER RELATED DESIGN DRAWINGS. ANY DISCREPANCIES, CONFLICTS, OR OMISSIONS FOUND SHALL BE REPORTED TO THE ENGINEER AND OTHER DESIGN PROFESSIONALS AS
- APPROPRIATE FOR RESOLUTION PRIOR TO PROCEEDING WITH ANY WORK ON THE PROJECT. 4. THE CONTRACTOR SHALL REVIEW ALL SUBMITTALS, INCLUDING SHOP DRAWINGS, AND VERIFY CORRECTNESS OF THEM PRIOR TO SUBMISSION TO OWNER.
- 5. ALL STEEL SHALL BE GALVANIZED PER ASTM A123 UNLESS CORROSION ANALYSIS REPORT RECOMMENDS ADDITIONAL CORROSION PROTECTION.
- 6. FOUNDATION CONCRETE SHALL MEET NEW YORK DOT SPECIFICATIONS FOR CLASS A3 CONCRETE. 7. FACILITY LAYOUT RELATIVE TO THE PROJECT WETLANDS AND BOUNDARY SHALL BE CONFIRMED BY A
- LICENSED LAND SURVEYOR PRIOR TO CONSTRUCTION. 8. FENCE POSTS IN WETLANDS SHALL BE DRIVEN AND NOT INCLUDE A CONCRETE FOOTING.

249 Western Avenue Augusta, ME 04330 PROJECT NO: 443269 DATE DES CHK APF DESCRIPTION 100151 OFFSSIO -ISSUED FOR 94-C 01/15/2024 CMW PMM эмм

WEIGHT. POSTS SHALL BE DRIVEN 6' INTO

- GENERAL FENCING NOTES:
- SPECIFIED.

- REQUIREMENTS

POSTS SHALL BE STEEL PIPE, ASTM F1083 STANDARD

# NOT TO SCALE

1. ALL ITEMS SHALL BE GALVANIZED AND ZINC COATED TO ASTM SPECIFICATIONS, INCLUDING ALL POSTS, RAILS, GATES, AND HARDWARE. 2. GATE FENCE FABRIC SHALL BE MOUNTED INSIDE THE FRAME. 3. All SWING GATE OPENINGS SHALL BE 24 FEET UNLESS OTHERWISE

4. SWING GATES SHALL BE CONSTRUCTED WITH DROP RODS, PADLOCKS, LATCH ASSEMBLY, GATE KEEPERS, AND KNOX BOX.

5. BOLTS AND HINGES SHALL BE OF A TAMPER-PROOF TYPE.

6. EXPOSED BOLTS AND NUTS SHALL BE SPOT WELDED. 7. REFER TO PROJECT SPECIFICATIONS FOR ADDITIONAL FENCE AND GATE