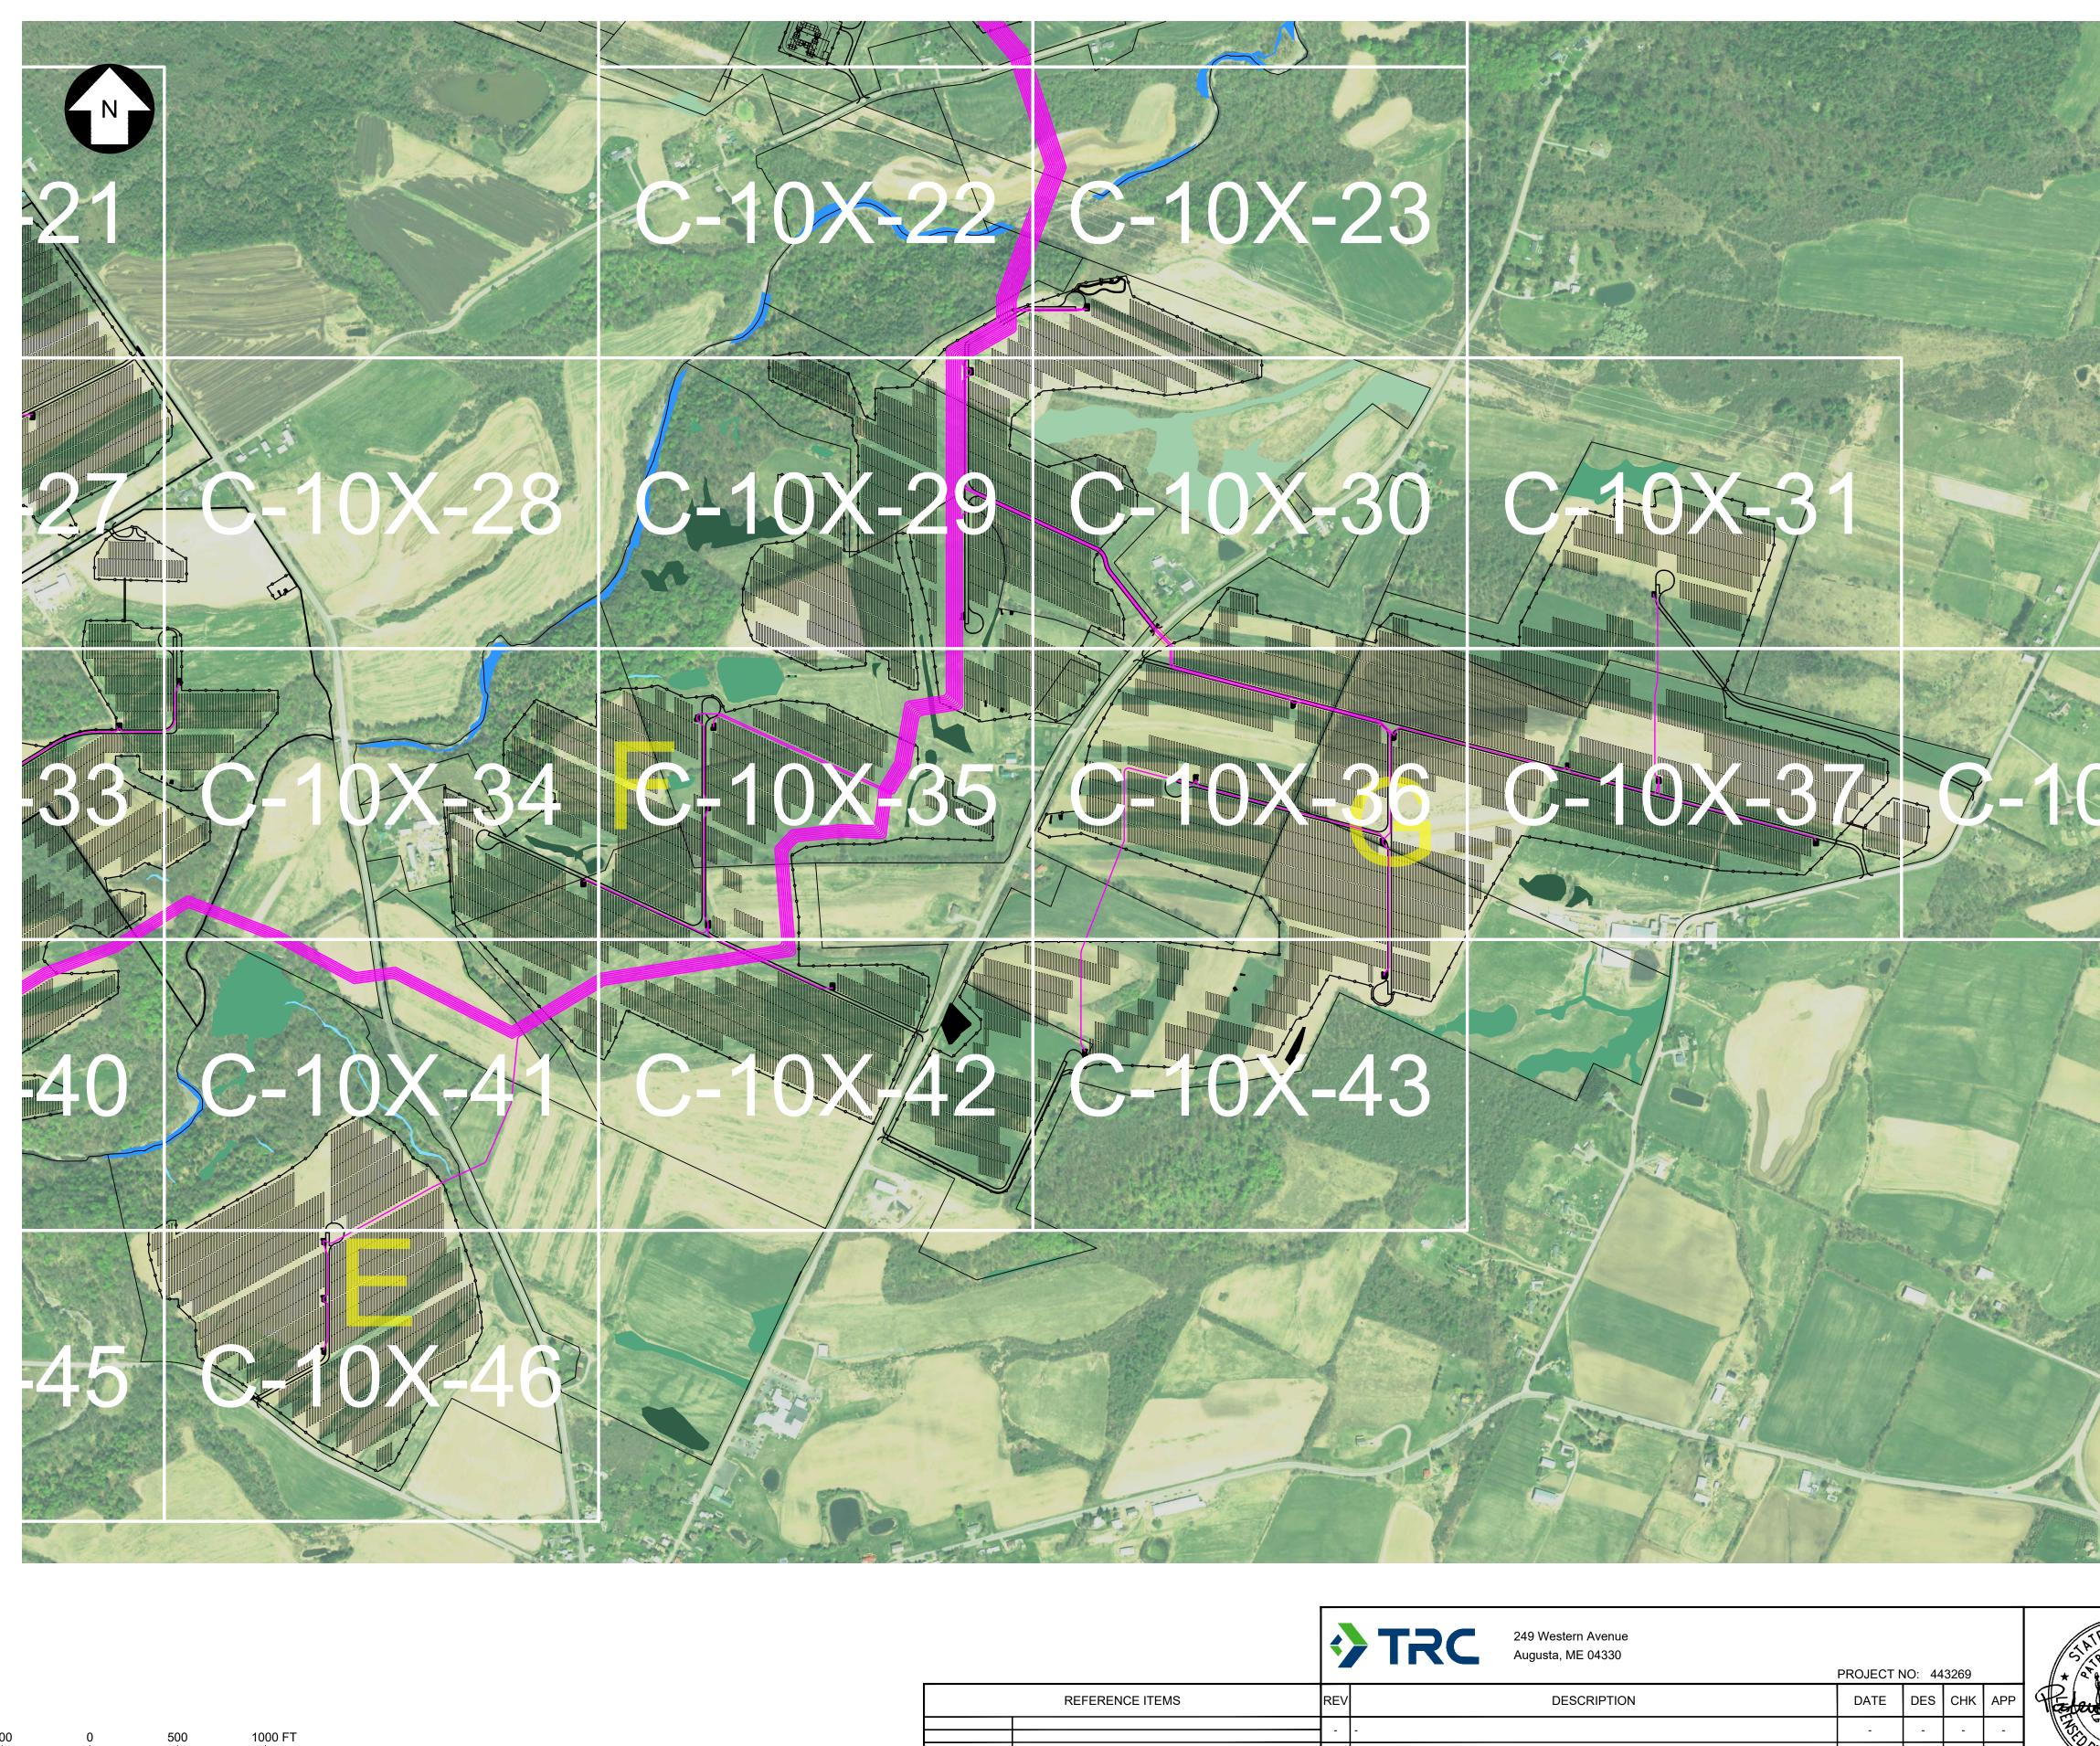

# PRELIMINARY NOT FOR CONSTRUCTION

| OFNEW                                 |                |                                                 | MILL POINT SO                    | LAR I PROJECT |           |  |  |  |  |
|---------------------------------------|----------------|-------------------------------------------------|----------------------------------|---------------|-----------|--|--|--|--|
| NCK M MAPIPY                          |                |                                                 | CONNECTGEN MONTGOMERY COUNTY LLC |               |           |  |  |  |  |
| A A A A A A A A A A A A A A A A A A A | PMM<br>CHECKED |                                                 | OVERALL                          | SITE PLAN     |           |  |  |  |  |
| 100151                                | -<br>APPROVED  | GLEN                                            |                                  | NE            | W YORK    |  |  |  |  |
| 15/2024                               | REVIEW 1       | 01/15/2024<br>DATE<br><u>1" = 500'</u><br>SCALE | <b>&gt;TRC</b>                   | MPS-C-100-06  | REV.<br>A |  |  |  |  |