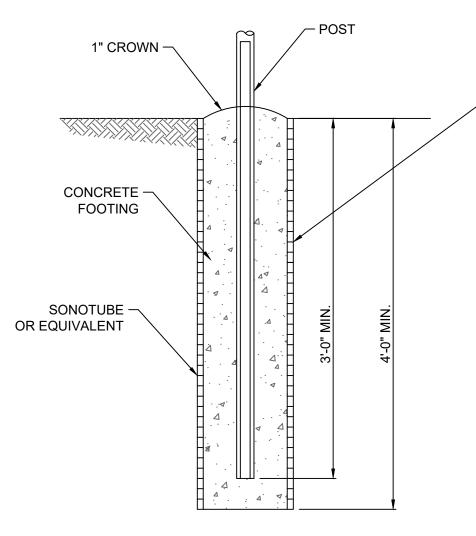

### FOOTING NOTES:

1. UNLESS OTHERWISE INDICATED, FENCE POST SIZES ARE INDUSTRY STANDARD NOMINAL SIZES IN ACCORDANCE WITH ASTM F 1083, GALVANIZED STEEL PIPE.

- 2. BACKFILL SONOTUBE WITH MIN. 3,000 PSI CONCRETE 3. ALL CONCRETE SHALL BE SINGLE POUR TO FINAL GRADE.
- 4. WHEN INSTALLING POSTS IN CLAY:
- POST HOLE DEPTH SHALL BE INCREASED TO 6 FEET.
- BACKFILL 4 FEET WITH CONCRETE.
- BACKFILL FINAL 2 FEET WITH NATIVE SOIL.
- 5. WHEN INSTALLING POSTS IN LEDGE, CORE AND GROUT POSTS IN ACCORDANCE WITH PROJECT SPECIFICATIONS.
- 6. LINE POSTS SHALL BE DRIVEN TO A DEPTH OF 6 FEET BELOW GRADE, AND NOT SET IN CONCRETE.

### GATE, END, BRACE & CORNER POST CONCRETE FOOTING DETAIL NOT TO SCALE

- FENCING NOTES: 1. FENCING CONTRACTOR TO DESIGN AND INSTALL FENCE PER LOCAL REQUIREMENTS AND/OR RECOMMENDED PRACTICE FOR ALL COMPONENTS NOT SPECIFICALLY CALLED OUT.
- 2. THE CONTRACTOR SHALL BECOME FAMILIAR WITH ALL EXISTING SITE CONDITIONS AND WITH DESIGN
- DOCUMENTS PROVIDED BY THE VARIOUS DESIGN PROFESSIONALS INVOLVED IN THIS PROJECT. 3. THE CONTRACTOR SHALL VERIFY ALL DIMENSIONS, DETAILS, AND SPATIAL RELATIONSHIPS SHOWN ON THESE DRAWINGS IN CONJUNCTION WITH ALL OTHER RELATED DESIGN DRAWINGS. ANY DISCREPANCIES, CONFLICTS, OR OMISSIONS FOUND SHALL BE REPORTED TO THE ENGINEER AND OTHER DESIGN PROFESSIONALS AS
- APPROPRIATE FOR RESOLUTION PRIOR TO PROCEEDING WITH ANY WORK ON THE PROJECT. 4. THE CONTRACTOR SHALL REVIEW ALL SUBMITTALS, INCLUDING SHOP DRAWINGS, AND VERIFY CORRECTNESS OF THEM PRIOR TO SUBMISSION TO OWNER.
- 5. ALL STEEL SHALL BE GALVANIZED PER ASTM A123 UNLESS CORROSION ANALYSIS REPORT RECOMMENDS ADDITIONAL CORROSION PROTECTION.
- 6. FOUNDATION CONCRETE SHALL MEET NEW YORK DOT SPECIFICATIONS FOR CLASS A3 CONCRETE. 7. FACILITY LAYOUT RELATIVE TO THE PROJECT WETLANDS AND BOUNDARY SHALL BE CONFIRMED BY A
- LICENSED LAND SURVEYOR PRIOR TO CONSTRUCTION. 8. FENCE POSTS IN WETLANDS SHALL BE DRIVEN AND NOT INCLUDE A CONCRETE FOOTING.