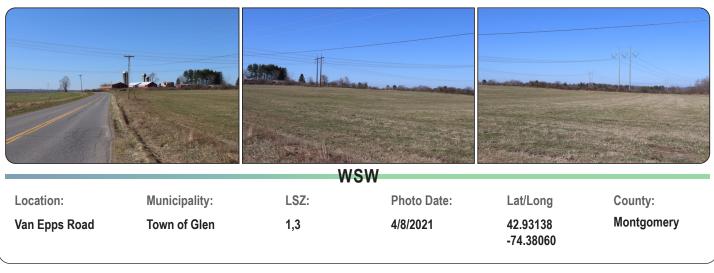

### **VIEWPOINT 2**

|               |               |      | W           |                       |            |
|---------------|---------------|------|-------------|-----------------------|------------|
| Location:     | Municipality: | LSZ: | Photo Date: | Lat/Long              | County:    |
| Van Epps Road | Town of Glen  | 1,3  | 4/8/2021    | 42.93826<br>-74.37407 | Montgomery |