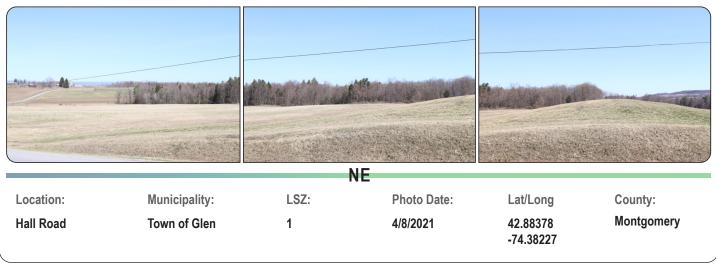

### Facility Photolog: Attachment 3

Mill Point Solar I Town of Glen NY

Sheet 7 of 33

| Location:  | Municipality: | LSZ: | Photo Date: | Lat/Long              | County:    |
|------------|---------------|------|-------------|-----------------------|------------|
| Pryne Road | Town of Glen  | 1,3  | 4/8/2021    | 42.88316<br>-74.40301 | Montgomery |