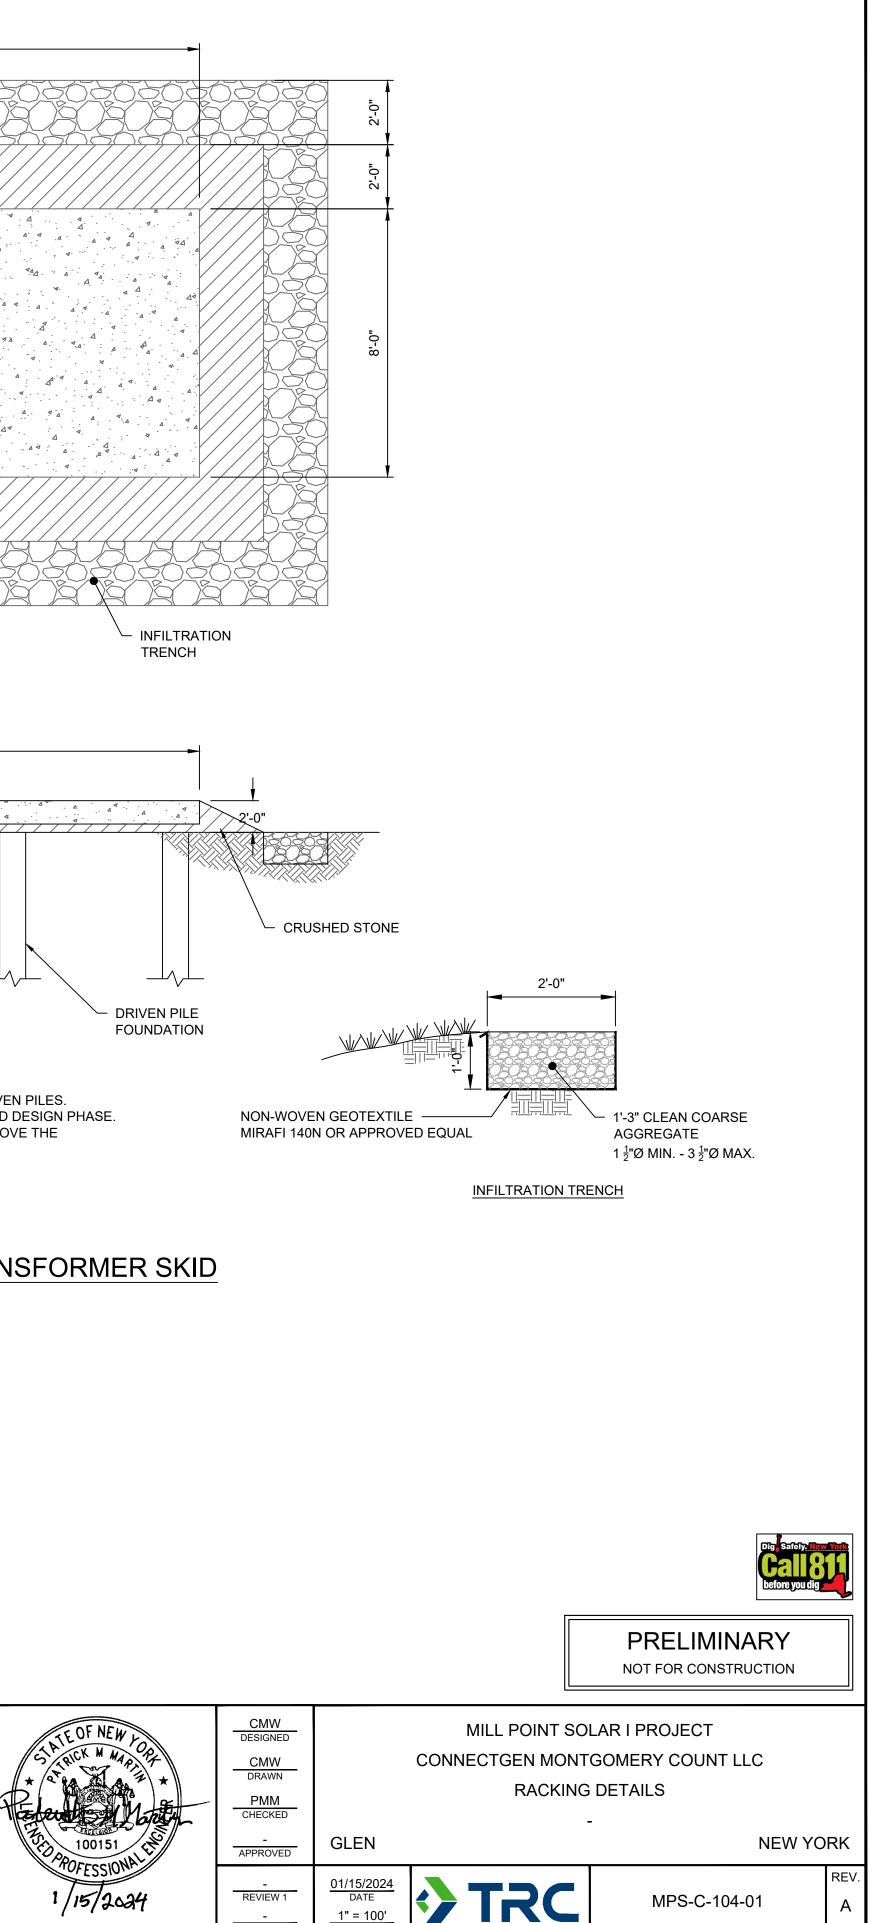

5 ×   |
|-----------------|-----|-----------------------------------------|------------|--------|------|-----|---------|
| REFERENCE ITEMS | REV | DESCRIPTION                             | DATE       | DES    | СНК  | APP | Rates   |
|                 | -   | -                                       | -          | -      | -    | -   | EXELS O |
|                 | -   | -                                       | -          | -      | -    | -   |         |
|                 | -   | -                                       | -          | -      | -    | -   | 1       |
|                 | А   | ISSUED FOR 94-C                         | 01/15/2024 | CMW    | PMM  | PMM |         |
|                 |     |                                         |            |        |      |     |         |







| POST USE                   | GATE | CORNER | PULL  | END   |
|----------------------------|------|--------|-------|-------|
| NOMINAL PIPE SIZE (INCHES) | 4    | 2 3/8  | 2 3/8 | 2 3/8 |
| SONOTUBE SIZE (INCHES)     | 12   | 12     | 12    | 12    |

### FOOTING NOTES:

1. UNLESS OTHERWISE INDICATED, FENCE POST SIZES ARE INDUSTRY STANDARD NOMINAL SIZES IN ACCORDANCE WITH ASTM F 1083, GALVANIZED STEEL PIPE.

- 2. BACKFILL SONOTUBE WITH MIN. 3,000 PSI CONCRETE 3. ALL CONCRETE SHALL BE SINGLE POUR TO FINAL GRADE.
- 4. WHEN INSTALLING POSTS IN CLAY:
- POST HOLE DEPTH SHALL BE INCREASED TO 6 FEET.
- BACKFILL 4 FEET WITH CONCRETE.
- BACKFILL FINAL 2 FEET WITH NATIVE SOIL.
- 5. WHEN INSTALLING POSTS IN LEDGE, CORE AND GROUT POSTS IN ACCORDANCE WITH PROJECT SPECIFICATIONS.
- 6. LINE POSTS