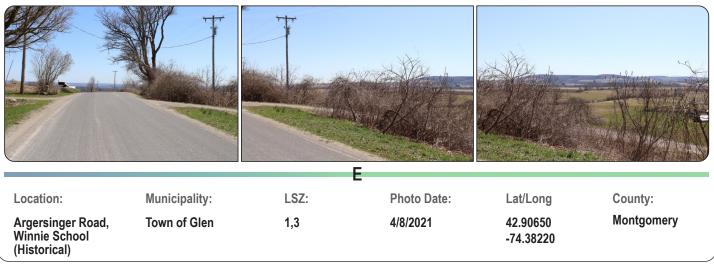

### **VIEWPOINT 24**

Mill Point Solar I Town of Glen NY

Sheet 8 of 33

| Location:                                           | Municipality: | LSZ: | Photo Date: | Lat/Long              | County:    |
|-----------------------------------------------------|---------------|------|-------------|-----------------------|------------|
| Hyney Hill Road,<br>School Number 7<br>(Historical) | Town of Glen  | 1,3  | 4/8/2021    | 42.87970<br>-74.37893 | Montgomery |