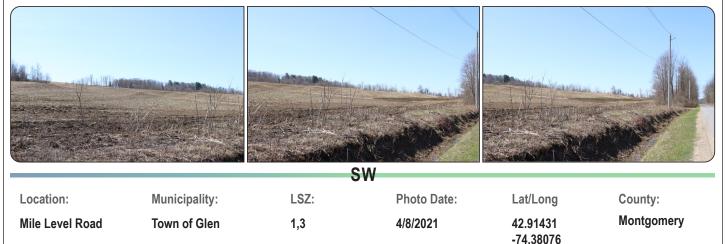

|            |               |      | SSE         |                       |            |
|------------|---------------|------|-------------|-----------------------|------------|
| Location:  | Municipality: | LSZ: | Photo Date: | Lat/Long              | County:    |
| Lusso Road | Town of Glen  | 1,3  | 4/8/2021    | 42.92799<br>-74.39094 | Montgomery |