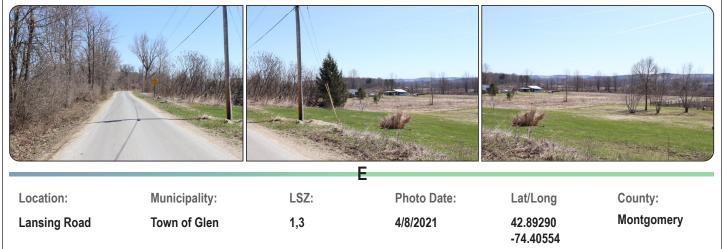

## Facility Photolog: Attachment 3

Mill Point Solar I Town of Glen NY

Sheet 6 of 33

| Location:    | Municipality: | LSZ: | Photo Date: | Lat/Long              | County:    |
|--------------|---------------|------|-------------|-----------------------|------------|
| Lansing Road | Town of Glen  | 1    | 4/8/2021    | 42.89362<br>-74.39439 | Montgomery |