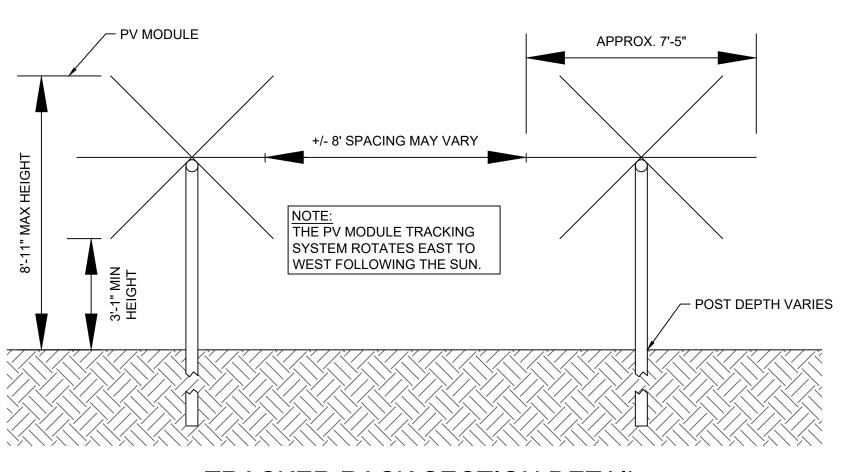

TYPICAL RACK FOUNDATION DETAILS SCALE: N.T.S.

|                 |     | 249 Western Avenue<br>Augusta, ME 04330 | PROJECT N  | NO: 44 | 3269 |     | 155 ×   |
|-----------------|-----|-----------------------------------------|------------|--------|------|-----|---------|
| REFERENCE ITEMS | REV | DESCRIPTION                             | DATE       | DES    | СНК  | APP | Rates   |
|                 | -   | -                                       | -          | -      | -    | -   | EXELS O |
|                 | -   | -                                       | -          | -      | -    | -   |         |
|                 | -   | -                                       | -          | -      | -    | -   | 1       |
|                 | А   | ISSUED FOR 94-C                         | 01/15/2024 | CMW    | PMM  | PMM |         |
|                 |     |                                         |            |        |      |     |         |