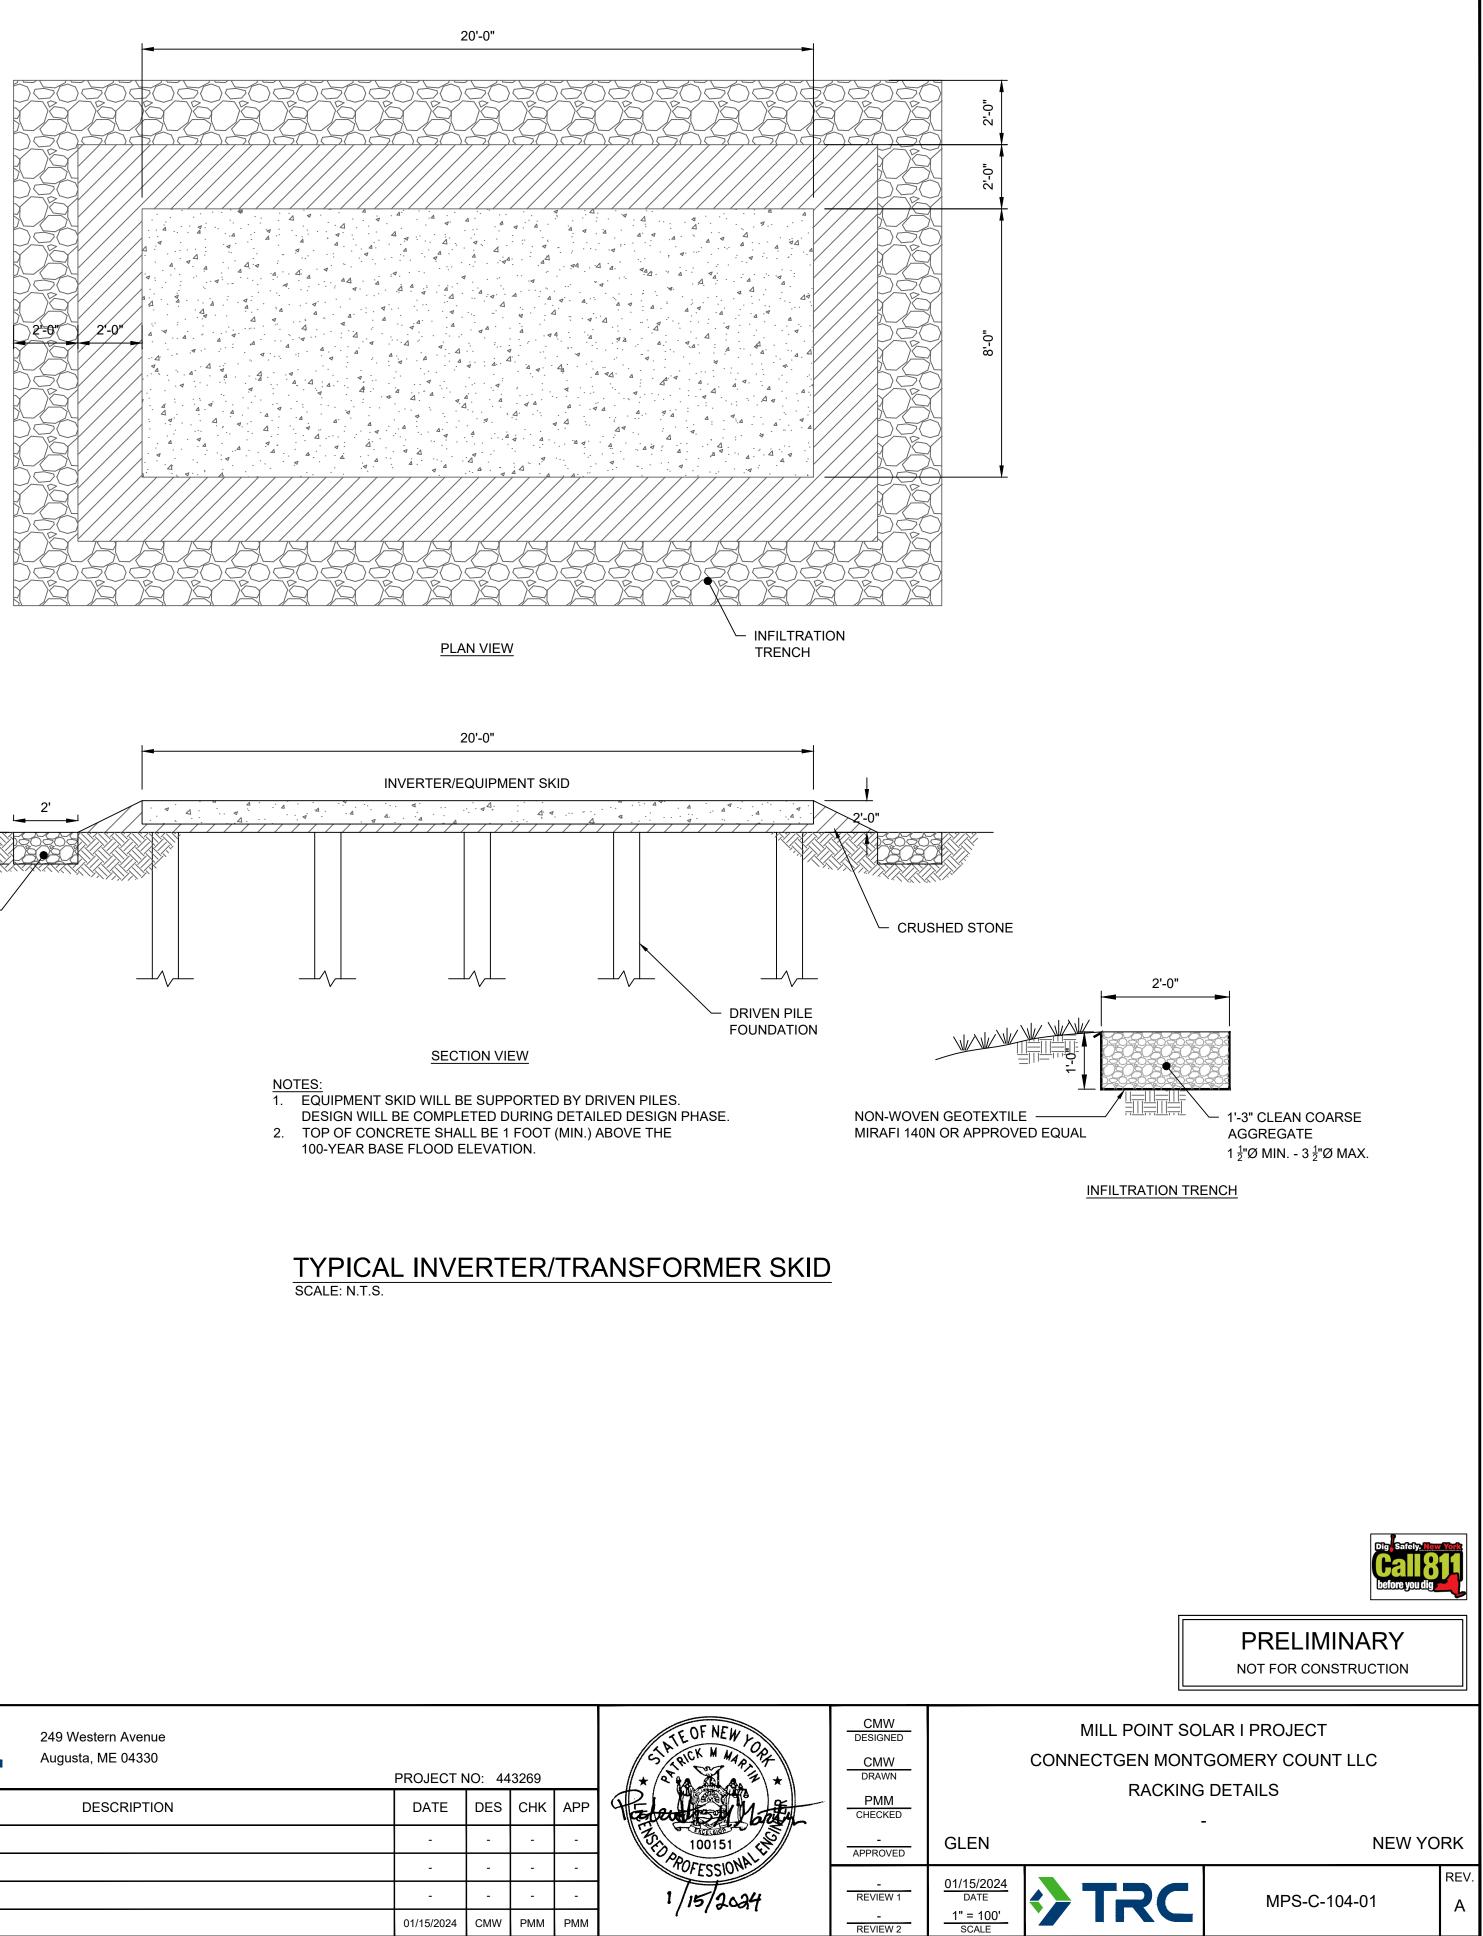

--------------------------|------------|--------|------|-----|--------|
| REFERENCE ITEMS | REV | DESCRIPTION                             | DATE       | DES    | СНК  | APP | Prater |
|                 | -   | -                                       | -          | -      | -    | -   | ENSED  |
|                 | -   | -                                       | -          | -      | -    | -   |        |
|                 | -   | -                                       | -          | -      | -    | -   | 1      |
|                 | А   | ISSUED FOR 94-C                         | 01/15/2024 | CMW    | PMM  | PMM |        |
|                 |     |                                         |            |        |      |     |        |







TYPICAL RACK FOUNDATION DETAILS SCALE: N.T.S.







|                 |     | 249 Western Avenue<br>Augusta, ME 04330 | PROJECT N  | NO: 44 | 3269 |     | 155 ×   |
|-----------------|-----|-----------------------------------------|------------|--------|------|-----|---------|
| REFERENCE ITEMS | REV | DESCRIPTION                             | DATE       | DES    | СНК  | APP | Rates   |
|                 | -   | -                                       | -          | -      | -    | -   | EXELS O |
|                 | -   | -                                       | -          | -      | -    | -   |         |
|                 | -   | -                                       | -          | -      | -    | -   | 1       |
|                 | А   | ISSUED FOR 94-C                         | 01/15/2024 | CMW    | PMM  | PMM |         |
|