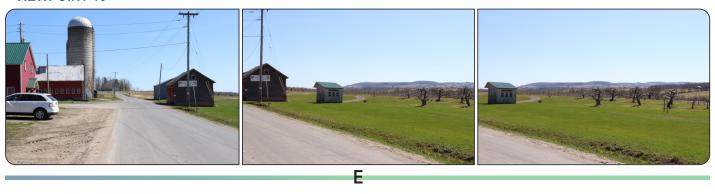

### **VIEWPOINT 12**

Sheet 4 of 33

| Location:                                         | Municipality: | LSZ: | Photo Date: | Lat/Long              | County:    |
|---------------------------------------------------|---------------|------|-------------|-----------------------|------------|
| Argersinger Road,<br>Bellinger's Apple<br>Orchard | Town of Glen  | 1,3  | 4/8/2021    | 42.90301<br>-74.39253 | Montgomery |