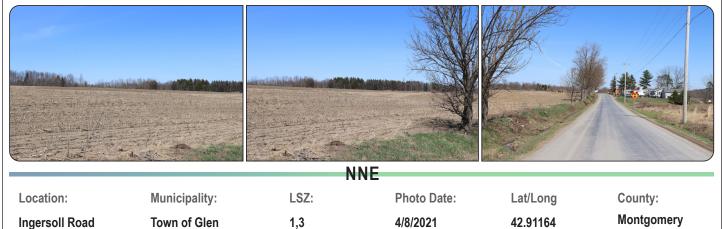

# Facility Photolog: Attachment 3 Mill Point Solar I

Town of Glen NY

Sheet 23 of 33

|                |               | •    |             |                       |            |
|----------------|---------------|------|-------------|-----------------------|------------|
| Location:      | Municipality: | LSZ: | Photo Date: | Lat/Long              | County:    |
| Ingersoll Road | Town of Glen  | 3,4  | 4/15/2022   | 42.91846<br>-74.33869 | Montgomery |
|                |               |      |             | -14.33009             |            |