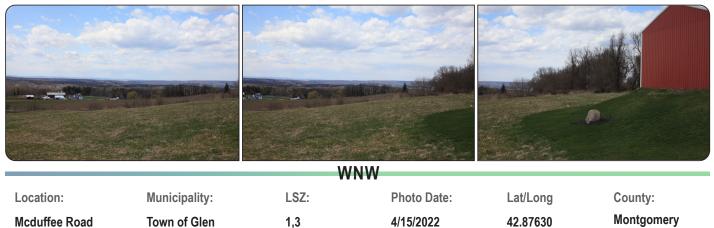

# Facility Photolog: Attachment 3

Mill Point Solar I Town of Glen NY

Sheet 16 of 33

| VIEWPOINT 49                             |                    |      |             |                       |            |
|------------------------------------------|--------------------|------|-------------|-----------------------|------------|
|                                          |                    |      |             |                       |            |
|                                          |                    |      | N           |                       |            |
| Location:                                | Municipality:      | LSZ: | Photo Date: | Lat/Long              | County:    |
| Carron Lane, Rural<br>Grove State Forest | Town of Charleston | 2    | 4/8/2021    | 42.85855<br>-74.38234 | Montgomery |