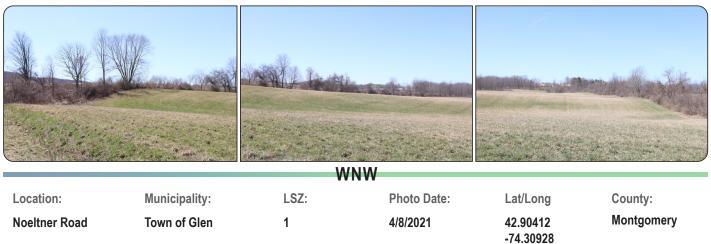

#### **VIEWPOINT 37** Sela Ν Municipality: LSZ: Photo Date: Lat/Long County: Location: Montgomery Town of Glen 1,3 **Egelston Road** 4/8/2021 42.90241 -74.32310