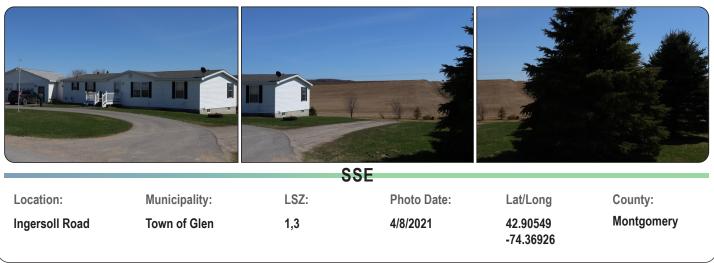

|                | A SUMA        |      |             |                       |            |
|----------------|---------------|------|-------------|-----------------------|------------|
|                |               | N    | NW          |                       |            |
| Location:      | Municipality: | LSZ: | Photo Date: | Lat/Long              | County:    |
| Ingersoll Road | Town of Glen  | 1    | 4/15/2022   | 42.91920<br>-74.33484 | Montgomery |

#### **VIEWPOINT 69**