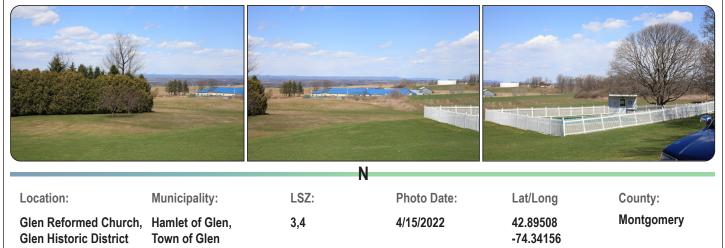

#### Facility Photolog: Attachment 3 Mill Point Solar I

Town of Glen NY

Sheet 15 of 33

-74.35566