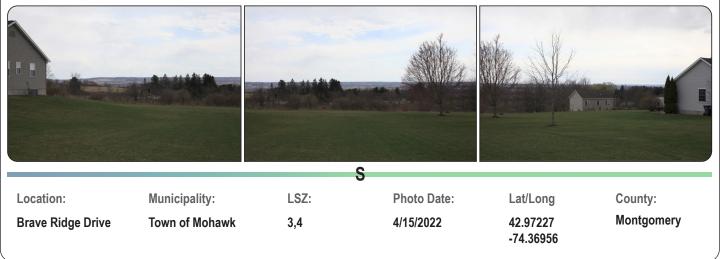

#### **VIEWPOINT 54**

| Location: | Municipality: | LSZ: | Photo Date: | Lat/Long              | County:    |
|-----------|---------------|------|-------------|-----------------------|------------|
| Kelly Ave | Town of Glen  | 2,4  | 4/8/2021    | 42.94473<br>-74.38069 | Montgomery |