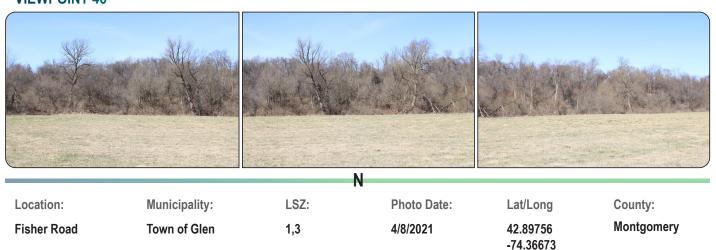

#### **VIEWPOINT 39**

|                                                                                 |               |       | ••          |                       |            |  |
|---------------------------------------------------------------------------------|---------------|-------|-------------|-----------------------|------------|--|
| Location:                                                                       | Municipality: | LSZ:  | Photo Date: | Lat/Long              | County:    |  |
| State Highway 5S, Kateri<br>Tekakwitha Historical<br>Marker, State Bike Route 5 | Town of Glen  | 2,3,4 | 4/8/2021    | 42.92797<br>-74.30406 | Montgomery |  |
|                                                                                 |               |       |             |                       |            |  |

# Facility Photolog: Attachment 3 Mill Point Solar I

Town of Glen NY

Sheet 13 of 33

| Location:        | Municipality: | LSZ: | Photo Date: | Lat/Long              | County:    |
|------------------|---------------|------|-------------|-----------------------|------------|
| Auriesville Road | Town of Glen  | 1,4  | 4/8/2021    | 42.91211<br>-74.32914 | Montgomery |