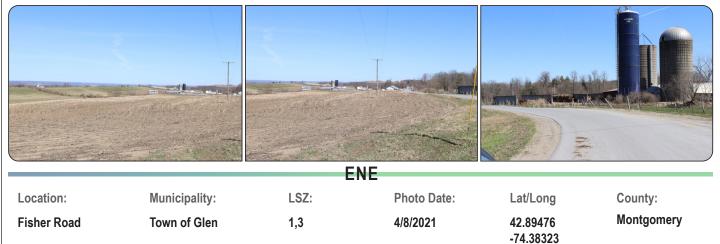

# Facility Photolog: Attachment 3 Mill Point Solar I

Town of Glen NY

Sheet 13 of 33

| Location:        | Municipality: | LSZ: | Photo Date: | Lat/Long              | County:    |
|------------------|---------------|------|-------------|-----------------------|------------|
| Auriesville Road | Town of Glen  | 1,4  | 4/8/2021    | 42.91211<br>-74.32914 | Montgomery |