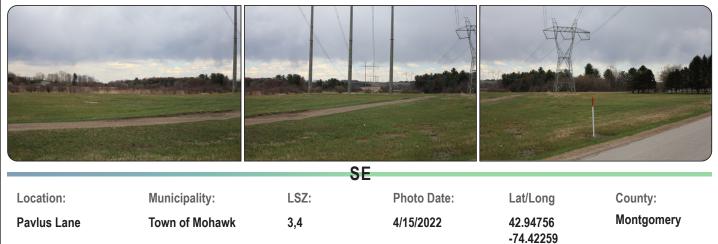

#### Facility Photolog: Attachment 3 Mill Point Solar I Town of Glen NY

Sheet 20 of 33

| VIEWPOINT 61                                                       |                |      |             |                                                                                                                                                                                                                                                                                                                                                                                                                                                                                                                                                                                                                                                                                                                                                                                                                                                                                                                                                                                                                                                                                                                                                                                                                                                                                                                                                                                                                                                                                                                                                                                                                                                                                                                                                                                                                                                                                                                                                                                                                                                                                                                                |            |
|--------------------------------------------------------------------|----------------|------|-------------|--------------------------------------------------------------------------------------------------------------------------------------------------------------------------------------------------------------------------------------------------------------------------------------------------------------------------------------------------------------------------------------------------------------------------------------------------------------------------------------------------------------------------------------------------------------------------------------------------------------------------------------------------------------------------------------------------------------------------------------------------------------------------------------------------------------------------------------------------------------------------------------------------------------------------------------------------------------------------------------------------------------------------------------------------------------------------------------------------------------------------------------------------------------------------------------------------------------------------------------------------------------------------------------------------------------------------------------------------------------------------------------------------------------------------------------------------------------------------------------------------------------------------------------------------------------------------------------------------------------------------------------------------------------------------------------------------------------------------------------------------------------------------------------------------------------------------------------------------------------------------------------------------------------------------------------------------------------------------------------------------------------------------------------------------------------------------------------------------------------------------------|------------|
|                                                                    |                |      |             | <u>1</u>                                                                                                                                                                                                                                                                                                                                                                                                                                                                                                                                                                                                                                                                                                                                                                                                                                                                                                                                                                                                                                                                                                                                                                                                                                                                                                                                                                                                                                                                                                                                                                                                                                                                                                                                                                                                                                                                                                                                                                                                                                                                                                                       |            |
|                                                                    |                | S    | SW          |                                                                                                                                                                                                                                                                                                                                                                                                                                                                                                                                                                                                                                                                                                                                                                                                                                                                                                                                                                                                                                                                                                                                                                                                                                                                                                                                                                                                                                                                                                                                                                                                                                                                                                                                                                                                                                                                                                                                                                                                                                                                                                                                |            |
| Location:                                                          | Municipality:  | LSZ: | Photo Date: | Lat/Long                                                                                                                                                                                                                                                                                                                                                                                                                                                                                                                                                                                                                                                                                                                                                                                                                                                                                                                                                                                                                                                                                                                                                                                                                                                                                                                                                                                                                                                                                                                                                                                                                                                                                                                                                                                                                                                                                                                                                                                                                                                                                                                       | County:    |
| State Highway 5S Rest<br>Area, Revolutionary<br>Trail Scenic Byway | Town of Mohawk | 1    | 4/8/2021    | 42.94496<br>-74.32002                                                                                                                                                                                                                                                                                                                                                                                                                                                                                                                                                                                                                                                                                                                                                                                                                                                                                                                                                                                                                                                                                                                                                                                                                                                                                                                                                                                                                                                                                                                                                                                                                                                                                                                                                                                                                                                                                                                                                                                                                                                                                                          | Montgomery |
| VIEWPOINT 62                                                       |                |      |             |                                                                                                                                                                                                                                                                                                                                                                                                                                                                                                                                                                                                                                                                                                                                                                                                                                                                                                                                                                                                                                                                                                                                                                                                                                                                                                                                                                                                                                                                                                                                                                                                                                                                                                                                                                                                                                                                                                                                                                                                                                                                                                                                |            |
|                                                                    |                |      |             | A Contraction of the second se |            |
|                                                                    |                |      | SW          | A                                                                                                                                                                                                                                                                                                                                                                                                                                                                                                                                                                                                                                                                                                                                                                                                                                                                                                                                                                                                                                                                                                                                                                                                                                                                                                                                                                                                                                                                                                                                                                                                                                                                                                                                                                                                                                                                                                                                                                                                                                                                                                                              |            |
| Location:                                                          | Municipality:  | LSZ: | Photo Date: | Lat/Long                                                                                                                                                                                                                                                                                                                                                                                                                                                                                                                                                                                                                                                                                                                                                                                                                                                                                                                                                                                                                                                                                                                                                                                                                                                                                                                                                                                                                                                                                                                                                                                                                                                                                                                                                                                                                                                                                                                                                                                                                                                                                                                       | County:    |
| Riverside Drive                                                    | Town of Glen   | 2,3  | 4/15/2022   | 42.93625<br>-74.33438                                                                                                                                                                                                                                                                                                                                                                                                                                                                                                                                                                                                                                                                                                                                                                                                                                                                                                                                                                                                                                                                                                                                                                                                                                                                                                                                                                                                                                                                                                                                                                                                                                                                                                                                                                                                                                                                                                                                                                                                                                                                                                          | Montgomery |