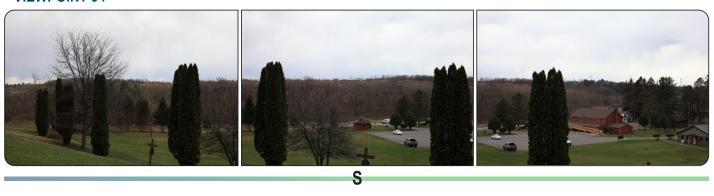

2,3

Martyrs Shrine Visitor Center Municipality: Town of Glen Photo Da 4/8/2021

42.92581 -74.30717 County: Montgomery