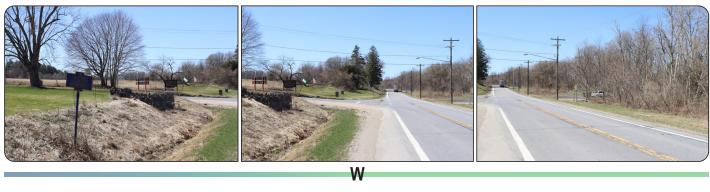

#### **VIEWPOINT 38**

|               |               |      |               | t                     |            |
|---------------|---------------|------|---------------|-----------------------|------------|
| Location:     | Municipality: | LSZ: | W Photo Date: | Lat/Long              | County:    |
| Egelston Road | Town of Glen  | 1,3  | 4/8/2021      | 42.90719<br>-74.31596 | Montgomery |