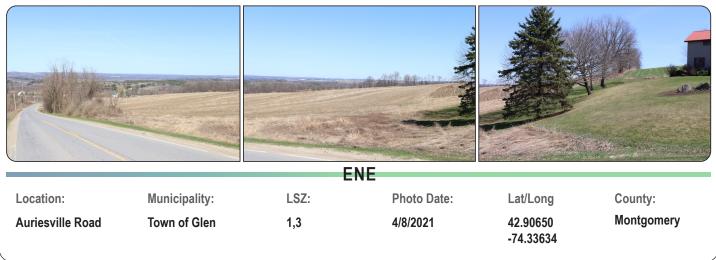

#### **VIEWPOINT 39**

|                                                                                 |               |       | ••          |                       |            |  |
|---------------------------------------------------------------------------------|---------------|-------|-------------|-----------------------|------------|--|
| Location:                                                                       | Municipality: | LSZ:  | Photo Date: | Lat/Long              | County:    |  |
| State Highway 5S, Kateri<br>Tekakwitha Historical<br>Marker, State Bike Route 5 | Town of Glen  | 2,3,4 | 4/8/2021    | 42.92797<br>-74.30406 | Montgomery |  |
|                                                                                 |               |       |             |                       |            |  |