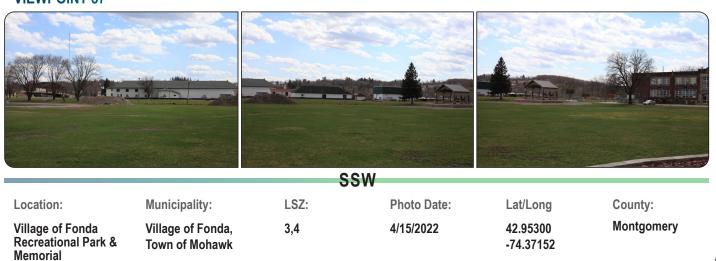

## **VIEWPOINT 86**

**Brumley Road** 

Erie Canalway Trail, Town of Glen 3,4 State Recreational Area, (C7P) Snowmobile Trail,

Town of Root