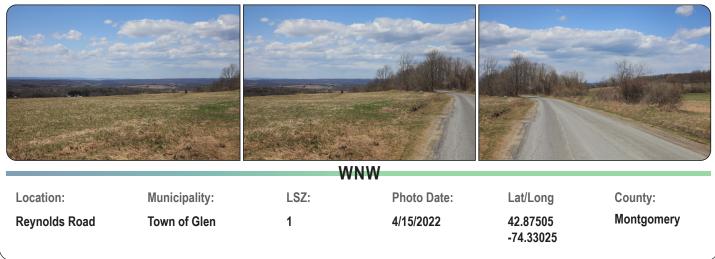

#### **VIEWPOINT 48**

|              |               | ININE |             |                       |            |
|--------------|---------------|-------|-------------|-----------------------|------------|
| Location:    | Municipality: | LSZ:  | Photo Date: | Lat/Long              | County:    |
| Fancher Road | Town of Glen  | 1,3,4 | 4/8/2021    | 42.86788<br>-74.37379 | Montgomery |