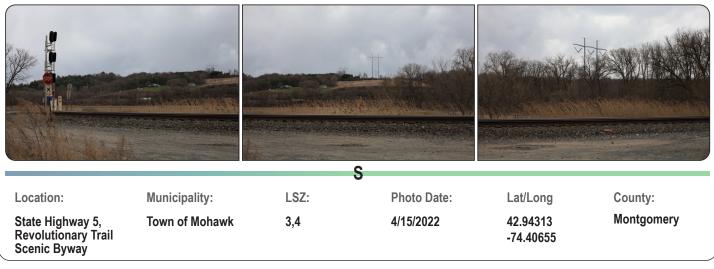

#### Facility Photolog: Attachment 3 Mill Point Solar I Town of Glen NY

Sheet 20 of 33

| VIEWPOINT 61                                                       |                |      |             |                                                                                                                                                                                                                                                                                                                                                                                                                                                                                                                                                                                                                                                                                                                                                                                                                                                                                                                                                                                                                                                                                                                                                                                                                                                                                                                                                                                                                                                                                                                                                                                                                                                                                                                                                                                                                                                                                                                                                                                                                                                                                                                                |            |
|--------------------------------------------------------------------|----------------|------|-------------|--------------------------------------------------------------------------------------------------------------------------------------------------------------------------------------------------------------------------------------------------------------------------------------------------------------------------------------------------------------------------------------------------------------------------------------------------------------------------------------------------------------------------------------------------------------------------------------------------------------------------------------------------------------------------------------------------------------------------------------------------------------------------------------------------------------------------------------------------------------------------------------------------------------------------------------------------------------------------------------------------------------------------------------------------------------------------------------------------------------------------------------------------------------------------------------------------------------------------------------------------------------------------------------------------------------------------------------------------------------------------------------------------------------------------------------------------------------------------------------------------------------------------------------------------------------------------------------------------------------------------------------------------------------------------------------------------------------------------------------------------------------------------------------------------------------------------------------------------------------------------------------------------------------------------------------------------------------------------------------------------------------------------------------------------------------------------------------------------------------------------------|------------|
|                                                                    |                |      |             | <u>1</u>                                                                                                                                                                                                                                                                                                                                                                                                                                                                                                                                                                                                                                                                                                                                                                                                                                                                                                                                                                                                                                                                                                                                                                                                                                                                                                                                                                                                                                                                                                                                                                                                                                                                                                                                                                                                                                                                                                                                                                                                                                                                                                                       |            |
|                                                                    |                | S    | SW          |                                                                                                                                                                                                                                                                                                                                                                                                                                                                                                                                                                                                                                                                                                                                                                                                                                                                                                                                                                                                                                                                                                                                                                                                                                                                                                                                                                                                                                                                                                                                                                                                                                                                                                                                                                                                                                                                                                                                                                                                                                                                                                                                |            |
| Location:                                                          | Municipality:  | LSZ: | Photo Date: | Lat/Long                                                                                                                                                                                                                                                                                                                                                                                                                                                                                                                                                                                                                                                                                                                                                                                                                                                                                                                                                                                                                                                                                                                                                                                                                                                                                                                                                                                                                                                                                                                                                                                                                                                                                                                                                                                                                                                                                                                                                                                                                                                                                                                       | County:    |
| State Highway 5S Rest<br>Area, Revolutionary<br>Trail Scenic Byway | Town of Mohawk | 1    | 4/8/2021    | 42.94496<br>-74.32002                                                                                                                                                                                                                                                                                                                                                                                                                                                                                                                                                                                                                                                                                                                                                                                                                                                                                                                                                                                                                                                                                                                                                                                                                                                                                                                                                                                                                                                                                                                                                                                                                                                                                                                                                                                                                                                                                                                                                                                                                                                                                                          | Montgomery |
| VIEWPOINT 62                                                       |                |      |             |                                                                                                                                                                                                                                                                                                                                                                                                                                                                                                                                                                                                                                                                                                                                                                                                                                                                                                                                                                                                                                                                                                                                                                                                                                                                                                                                                                                                                                                                                                                                                                                                                                                                                                                                                                                                                                                                                                                                                                                                                                                                                                                                |            |
|                                                                    |                |      |             | A Contraction of the second se |            |
|                                                                    |                |      | SW          | A                                                                                                                                                                                                                                                                                                                                                                                                                                                                                                                                                                                                                                                                                                                                                                                                                                                                                                                                                                                                                                                                                                                                                                                                                                                                                                                                                                                                                                                                                                                                                                                                                                                                                                                                                                                                                                                                                                                                                                                                                                                                                                                              |            |
| Location:                                                          | Municipality:  | LSZ: | Photo Date: | Lat/Long                                                                                                                                                                                                                                                                                                                                                                                                                                                                                                                                                                                                                                                                                                                                                                                                                                                                                                                                                                                                                                                                                                                                                                                                                                                                                                                                                                                                                                                                                                                                                                                                                                                                                                                                                                                                                                                                                                                                                                                                                                                                                                                       | County:    |
| Riverside Drive                                                    | Town of Glen   | 2,3  | 4/15/2022   | 42.93625<br>-74.33438                                                                                                                                                                                                                                                                                                                                                                                                                                                                                                                                                                                                                                                                                                                                                                                                                                                                                                                                                                                                                                                                                                                                                                                                                                                                                                                                                                                                                                                                                                                                                                                                                                                                                                                                                                                                                                                                                                                                                                                                                                                                                                          | Montgomery |