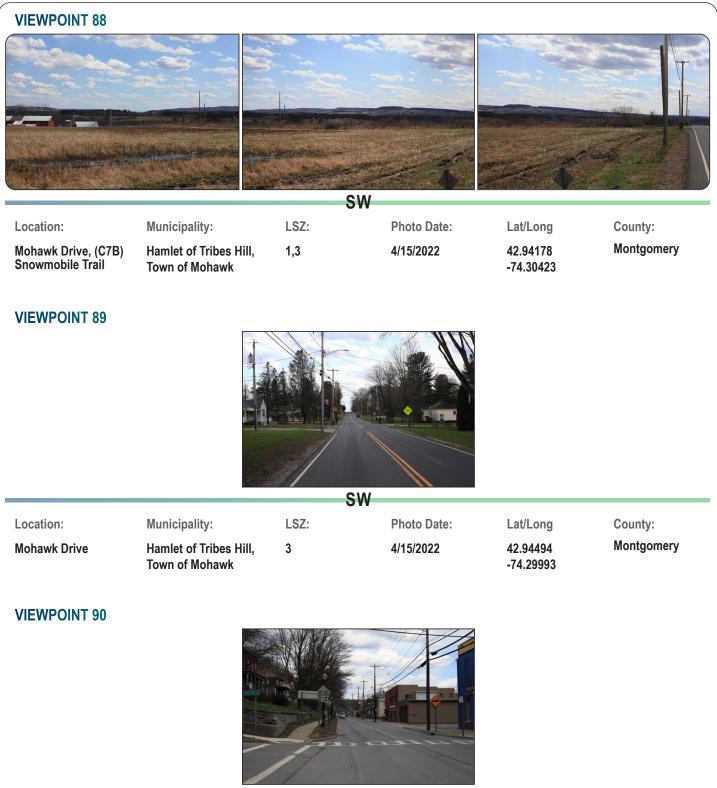

#### **VIEWPOINT 98**

| WSW            |               |       |             |          |            |  |  |
|----------------|---------------|-------|-------------|----------|------------|--|--|
| Location:      | Municipality: | LSZ:  | Photo Date: | Lat/Long | County:    |  |  |
| Van Epps Road, | Town of Glen  | 1,3,4 | 4/14/2023   | 42.93450 | Montgomery |  |  |

Van Epps Road, Existing Van Epps & Mohawk View Solar Farm

Town of Glen

Montgomery

-74.37762

Facility Photolog: Attachment 3 Mill Point Solar I Town of Glen NY

Sheet 33 of 33

Mill Point Solar I Project Visual Impact Assessment