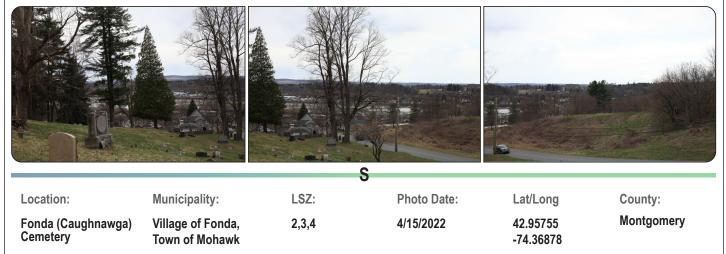

#### Facility Photolog: Attachment 3 Mill Point Solar I

Town of Glen NY

Sheet 17 of 33

SSE

| Location:                              | Municipality:                           | LSZ: | Photo Date: | Lat/Long              | County:    |
|----------------------------------------|-----------------------------------------|------|-------------|-----------------------|------------|
| Prospect Street, State<br>Bike Route 5 | Town of Glen, Village<br>of Fultonville | 3    | 4/8/2021    | 42.94643<br>-74.37193 | Montgomery |