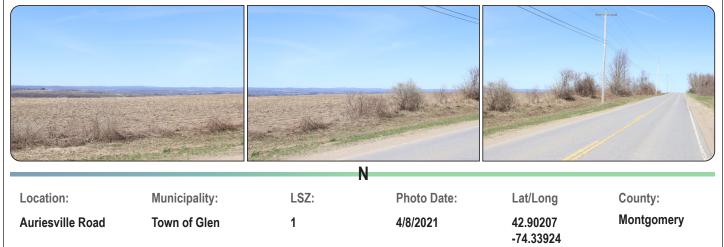

# Facility Photolog: Attachment 3 Mill Point Solar I

Town of Glen NY

Sheet 13 of 33

| Location:        | Municipality: | LSZ: | Photo Date: | Lat/Long              | County:    |
|------------------|---------------|------|-------------|-----------------------|------------|
| Auriesville Road | Town of Glen  | 1,4  | 4/8/2021    | 42.91211<br>-74.32914 | Montgomery |