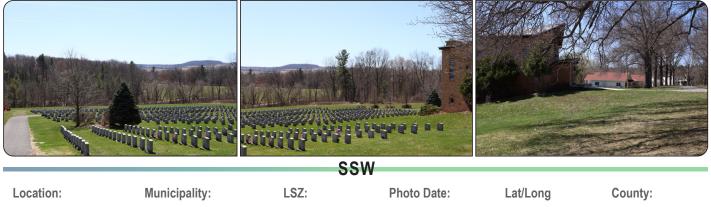

2,3

Martyrs Shrine Visitor Center Municipality: Town of Glen Photo Da 4/8/2021

42.92581 -74.30717 County: Montgomery

#### **VIEWPOINT 35**

Shrine Road, HolyTown of Glen2,3,44/8/202142.92302MontgomeryMountain Buddha-74.30074Land