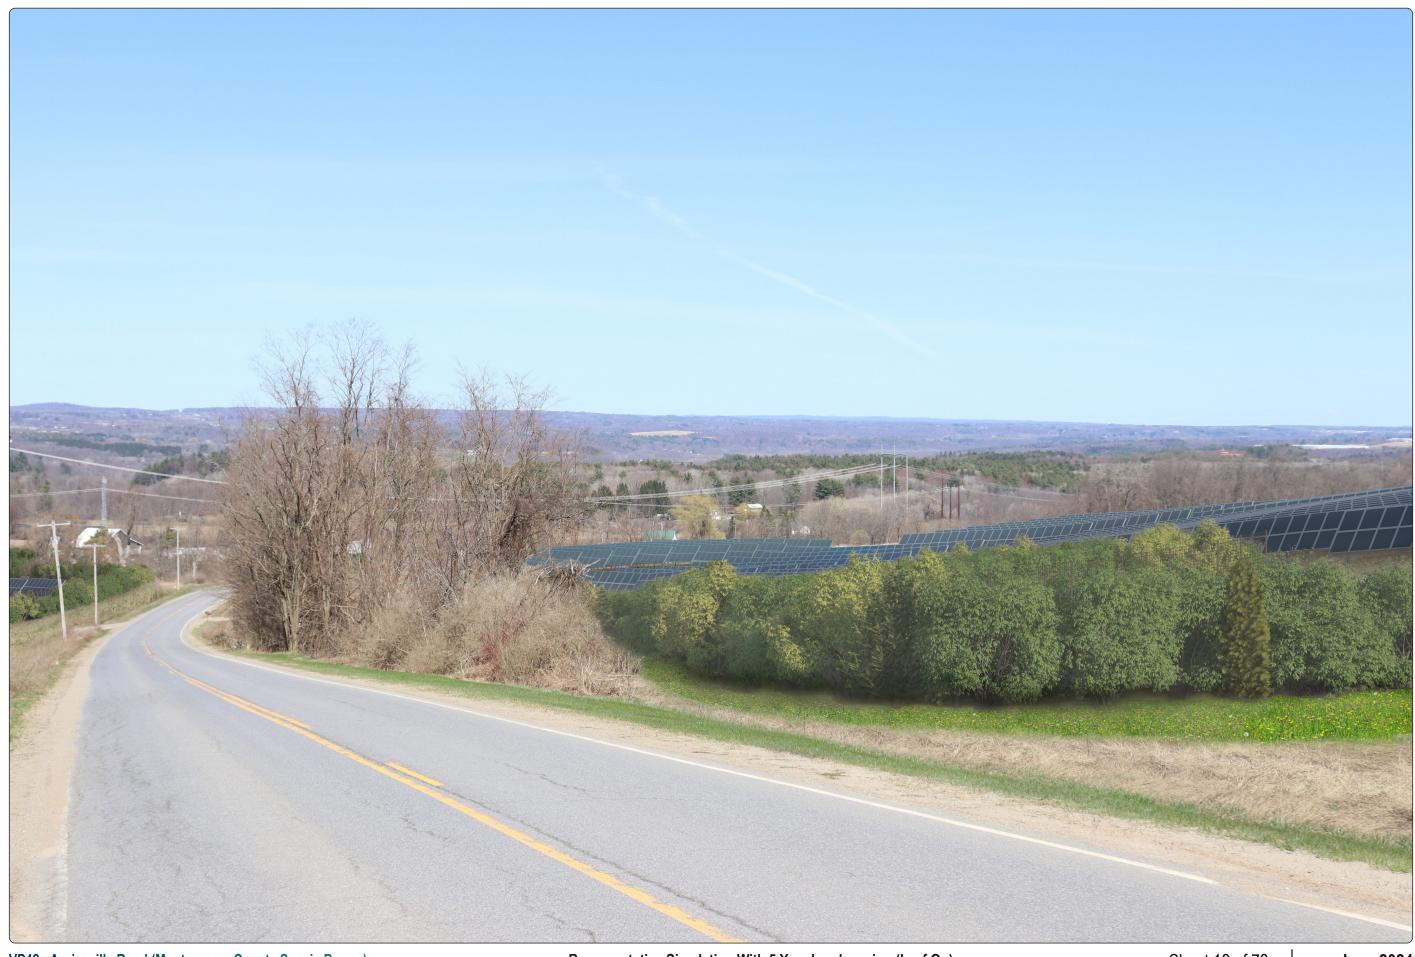

VP42 - Auriesville Road (Montgomery County Scenic Byway)

VP42 - Auriesville Road (Montgomery County Scenic Byway)

## NNE

**Viewpoint Location Aerial Map** 

**Viewpoint Location Topographic Map** 

| Viewpoint Coordinates     | 42.91191<br>-74.35502  |
|---------------------------|------------------------|
| Town                      | Glen                   |
| Viewpoint Elevation (MSL) | 484                    |
| Distance to Fence Line    | 224 feet               |
| Direction of View         | North Northeast        |
| Lens Focal Length         | 31mm (50mm Equivalent) |
| Date/Time of Photograph   | 4/8/2021, 2:13 PM      |

Visual Simulations ConnectGen Mill Point Solar 1 Project Montgomery County, NY