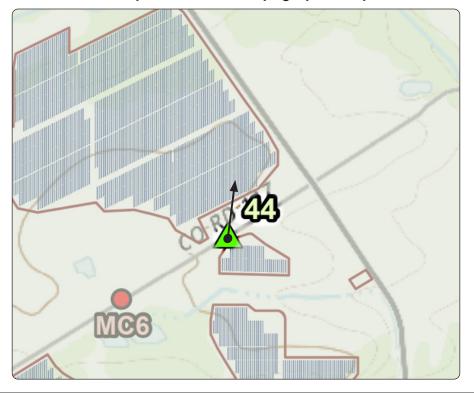

## NNE

**Viewpoint Location Aerial Map** 

**Viewpoint Location Topographic Map** 

| Viewpoint Coordinates     | 42.91191<br>-74.35502  |
|---------------------------|------------------------|
| Town                      | Glen                   |
| Viewpoint Elevation (MSL) | 484                    |
| Distance to Fence Line    | 224 feet               |
| Direction of View         | North Northeast        |
| Lens Focal Length         | 31mm (50mm Equivalent) |
| Date/Time of Photograph   | 4/8/2021, 2:13 PM      |