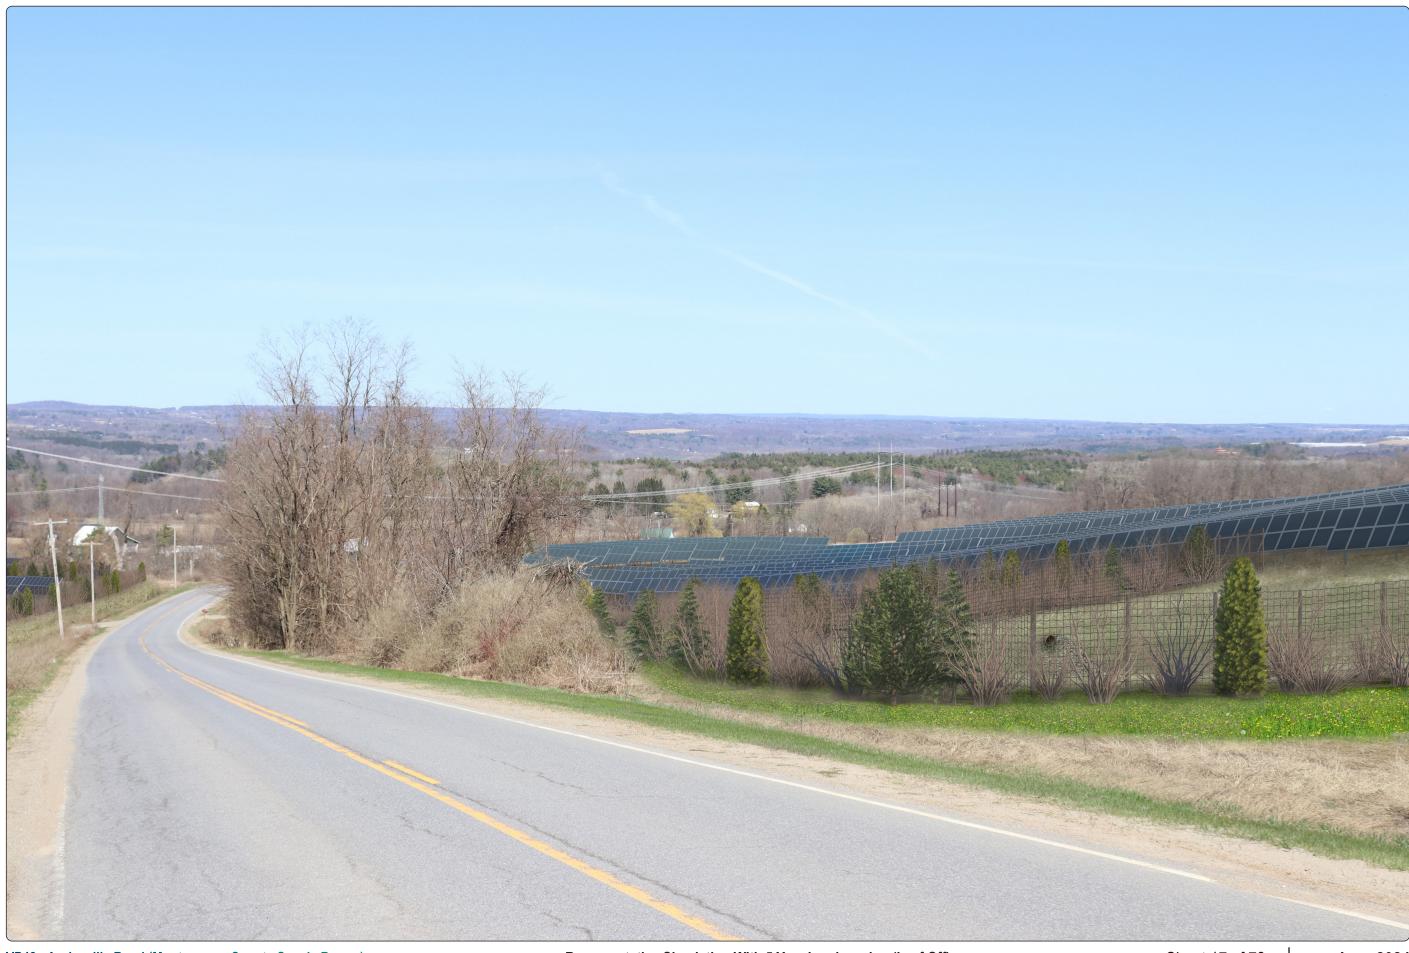

VP42 - Auriesville Road (Montgomery County Scenic Byway)

VP42 - Auriesville Road (Montgomery County Scenic Byway)

## NNE

**Viewpoint Location Aerial Map** 

**Viewpoint Location Topographic Map** 

| Viewpoint Coordinates     | 42.91191<br>-74.35502  |
|---------------------------|------------------------|
| Town                      | Glen                   |
| Viewpoint Elevation (MSL) | 484                    |
| Distance to Fence Line    | 224 feet               |
| Direction of View         | North Northeast        |
| Lens Focal Length         | 31mm (50mm Equivalent) |
| Date/Time of Photograph   | 4/8/2021, 2:13 PM      |

Visual Simulations ConnectGen Mill Point Solar 1 Project Montgomery County, NY