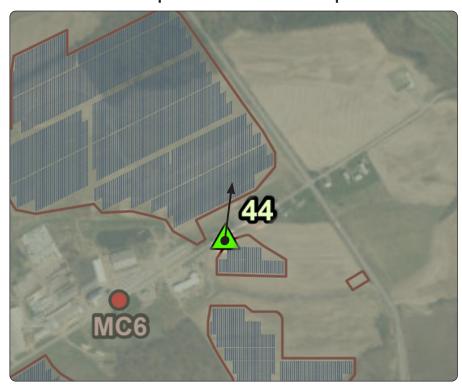

## NNE

**Viewpoint Location Aerial Map** 

**Viewpoint Location Topographic Map** 

| Viewpoint Coordinates     | 42.91191<br>-74.35502  |
|---------------------------|------------------------|
| Town                      | Glen                   |
| Viewpoint Elevation (MSL) | 484                    |
| Distance to Fence Line    | 224 feet               |
| Direction of View         | North Northeast        |
| Lens Focal Length         | 31mm (50mm Equivalent) |
| Date/Time of Photograph   | 4/8/2021, 2:13 PM      |