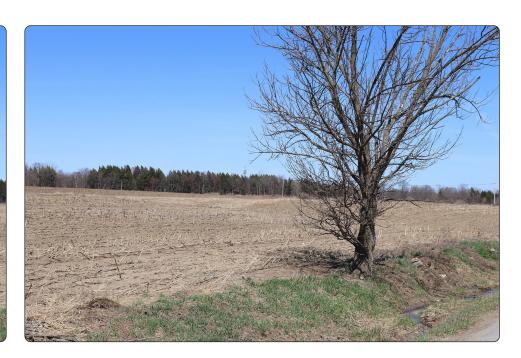

## NNE

**Viewpoint Location Aerial Map** 

**Viewpoint Location Topographic Map** 

| Viewpoint Coordinates     | 42.91191<br>-74.35502  |
|---------------------------|------------------------|
| Town                      | Glen                   |
| Viewpoint Elevation (MSL) | 484                    |
| Distance to Fence Line    | 224 feet               |
| Direction of View         | North Northeast        |
| Lens Focal Length         | 31mm (50mm Equivalent) |
| Date/Time of Photograph   | 4/8/2021, 2:13 PM      |

Visual Simulations ConnectGen Mill Point Solar 1 Project Montgomery County, NY