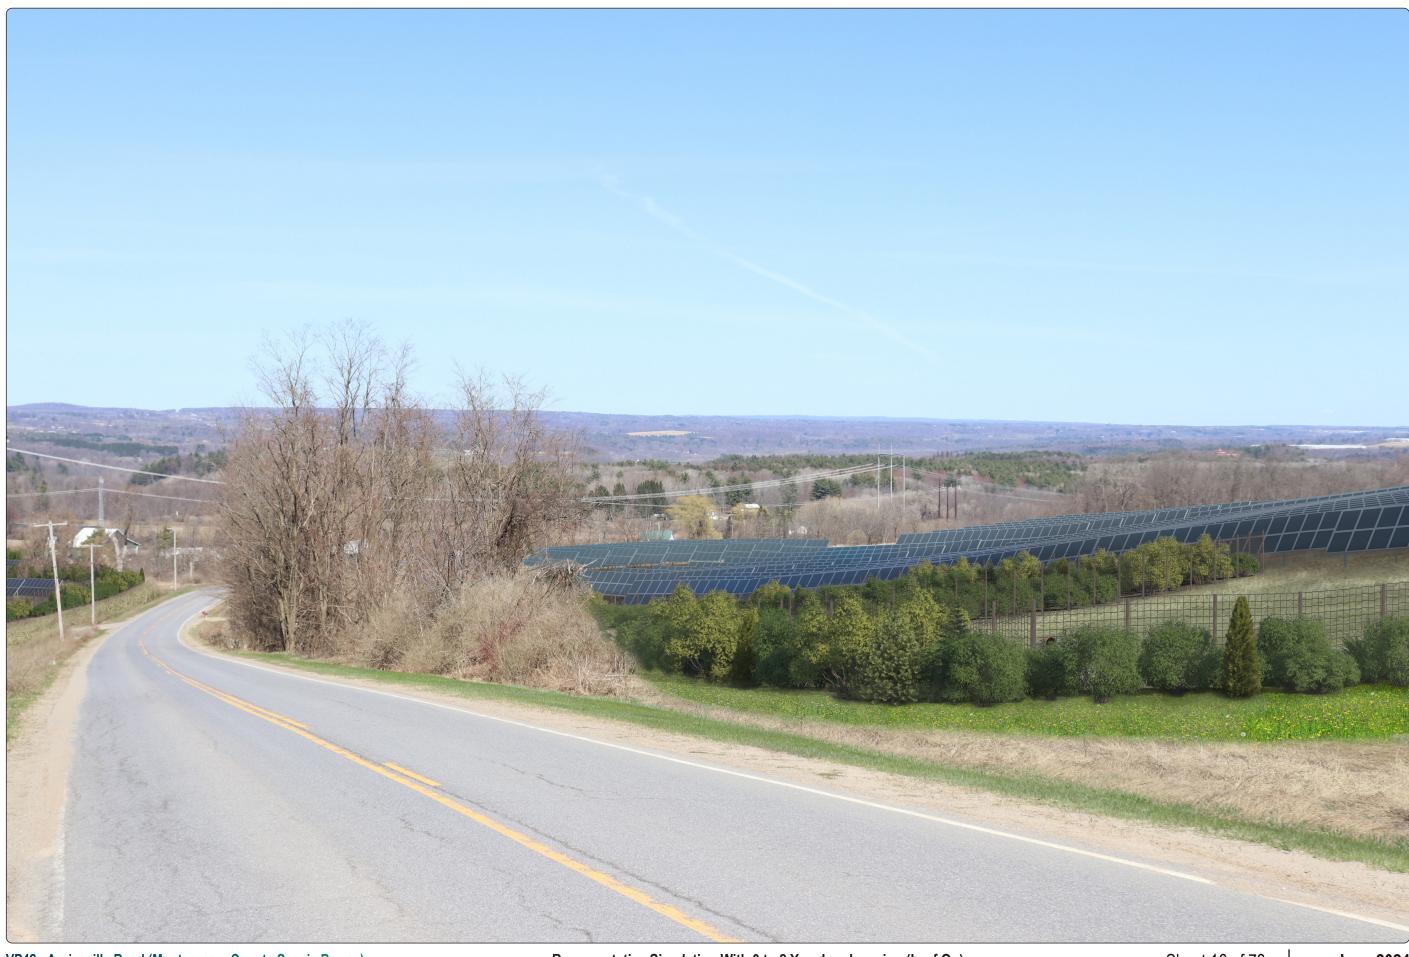

VP42 - Auriesville Road (Montgomery County Scenic Byway)

VP42 - Auriesville Road (Montgomery County Scenic Byway)

## NNE

**Viewpoint Location Aerial Map** 

**Viewpoint Location Topographic Map** 

| Viewpoint Coordinates     | 42.91191<br>-74.35502  |
|---------------------------|------------------------|
| Town                      | Glen                   |
| Viewpoint Elevation (MSL) | 484                    |
| Distance to Fence Line    | 224 feet               |
| Direction of View         | North Northeast        |
| Lens Focal Length         | 31mm (50mm Equivalent) |
| Date/Time of Photograph   | 4/8/2021, 2:13 PM      |

Visual Simulations ConnectGen Mill Point Solar 1 Project Montgomery County, NY