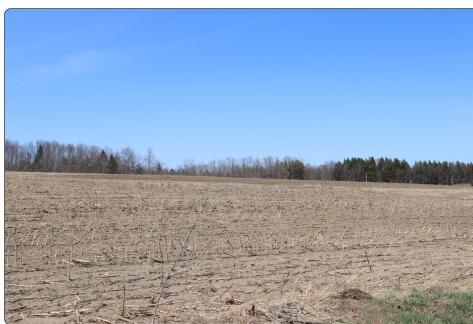

## NNE

**Viewpoint Location Aerial Map** 

**Viewpoint Location Topographic Map** 

| Viewpoint Coordinates     | 42.91191<br>-74.35502  |
|---------------------------|------------------------|
| Town                      | Glen                   |
| Viewpoint Elevation (MSL) | 484                    |
| Distance to Fence Line    | 224 feet               |
| Direction of View         | North Northeast        |
| Lens Focal Length         | 31mm (50mm Equivalent) |
| Date/Time of Photograph   | 4/8/2021, 2:13 PM      |

Visual Simulations ConnectGen Mill Point Solar 1 Project Montgomery County, NY