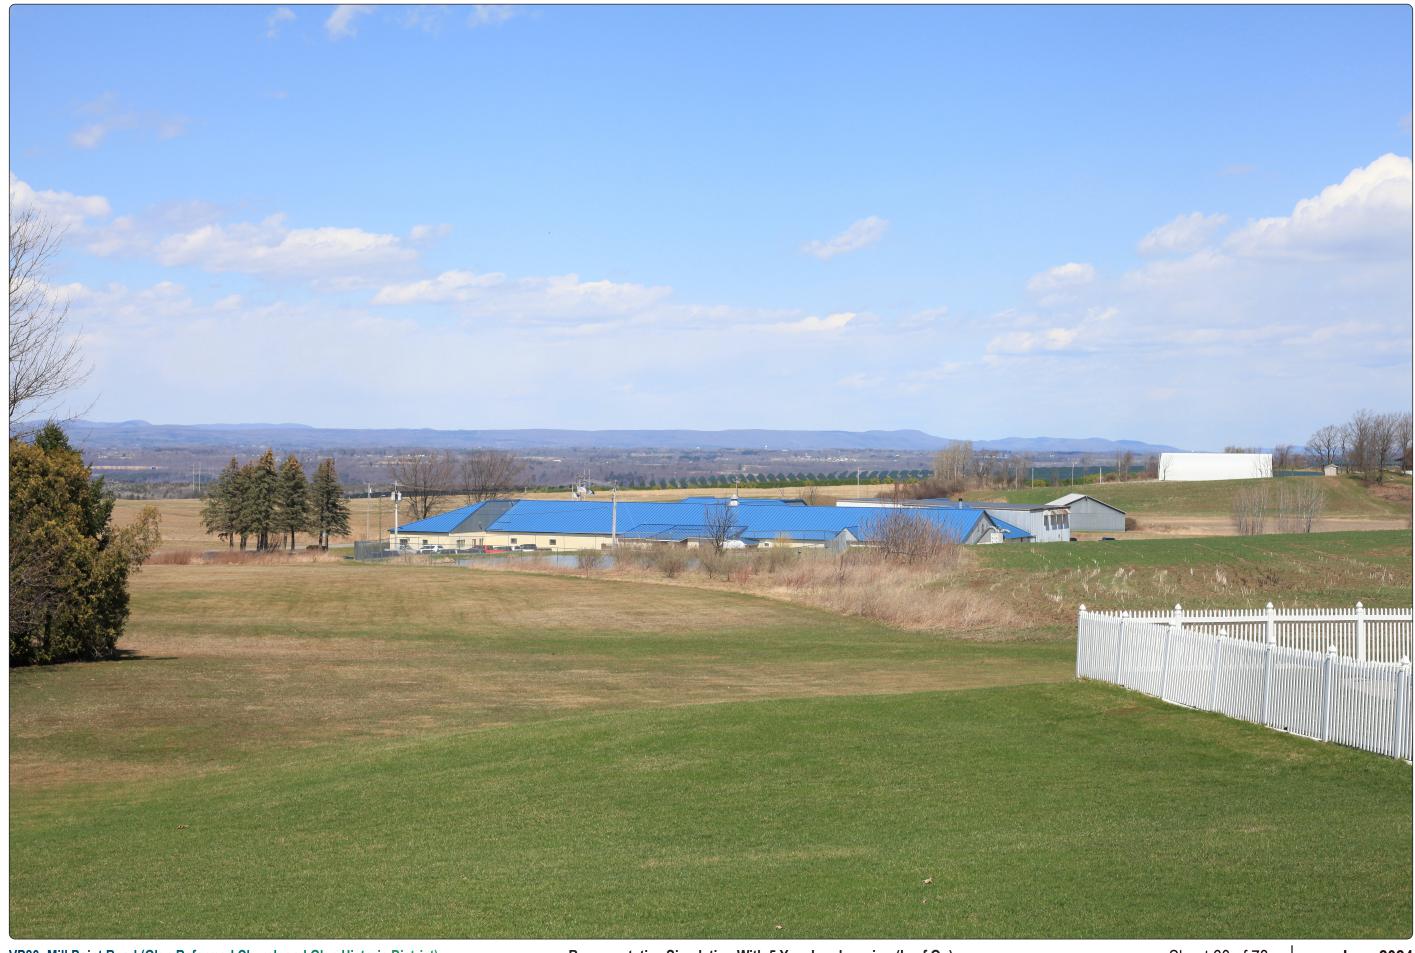

Coordinates     | 42.89486<br>-74.34136 |
|---------------------------|-----------------------|
| Town                      | Glen                  |
| Viewpoint Elevation (MSL) | 719                   |
| Distance to Fence Line    | 0.49 miles            |
| Direction of View         | North                 |
| Lens Focal Length         | 50mm                  |
| Date/Time of Photograph   | 4/15/2022, 12:40 PM   |

Visual Simulations ConnectGen Mill Point Solar 1 Project Montgomery County, NY







**VP80 -Mill Point Road (Glen Reformed Church and Glen Historic District)** 

Representative Simulation With 0 to 2 Year Landscaping (Leaf Off)



**VP80 -Mill Point Road (Glen Reformed Church and Glen Historic District)** 

Representative Simulation With 0 to 2 Year Landscaping (Leaf On)





**VP80 -Mill Point Road (Glen Reformed Church and Glen Historic District)** 

Representative Simulation With 5 Year Landscaping (Leaf On)