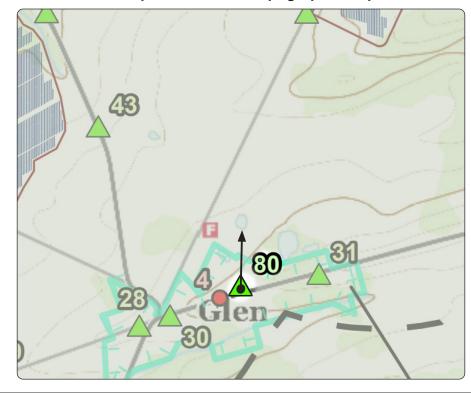

## **Existing Conditions**

N

**Viewpoint Location Aerial Map** 

**Viewpoint Location Topographic Map** 

| Viewpoint Coordinates     | 42.89486<br>-74.34136 |
|---------------------------|-----------------------|
| Town                      | Glen                  |
| Viewpoint Elevation (MSL) | 719                   |
| Distance to Fence Line    | 0.49 miles            |
| Direction of View         | North                 |
| Lens Focal Length         | 50mm                  |
| Date/Time of Photograph   | 4/15/2022, 12:40 PM   |