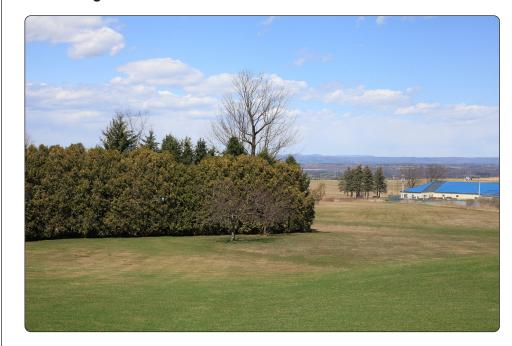

## **Existing Conditions**

N

**Viewpoint Location Aerial Map** 

**Viewpoint Location Topographic Map** 

| Viewpoint Coordinates     | 42.89486<br>-74.34136 |
|---------------------------|-----------------------|
| Town                      | Glen                  |
| Viewpoint Elevation (MSL) | 719                   |
| Distance to Fence Line    | 0.49 miles            |
| Direction of View         | North                 |
| Lens Focal Length         | 50mm                  |
| Date/Time of Photograph   | 4/15/2022, 12:40 PM   |