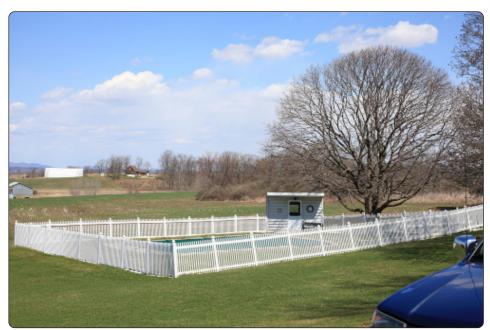

**VP80 -Mill Point Road (Glen Reformed Church and Glen Historic District)** 

Representative Simulation With 0 to 2 Year Landscaping (Leaf On)

**VP80 -Mill Point Road (Glen Reformed Church and Glen Historic District)** 

Representative Simulation With 5 Year Landscaping (Leaf On)