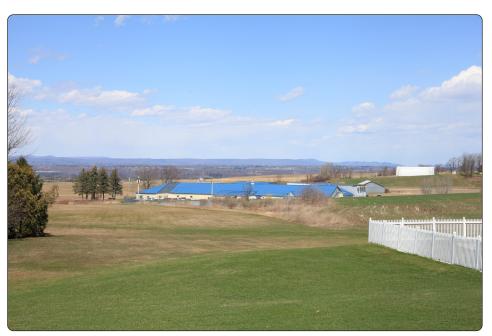

Visual Simulations ConnectGen Mill Point Solar 1 Project Montgomery County, NY

**VP80 -Mill Point Road (Glen Reformed Church and Glen Historic District)** 

Representative Simulation With 0 to 2 Year Landscaping (Leaf Off)

**VP80 -Mill Point Road (Glen Reformed Church and Glen Historic District)** 

Representative Simulation With 0 to 2 Year Landscaping (Leaf On)

**VP80 -Mill Point Road (Glen Reformed Church and Glen Historic District)** 