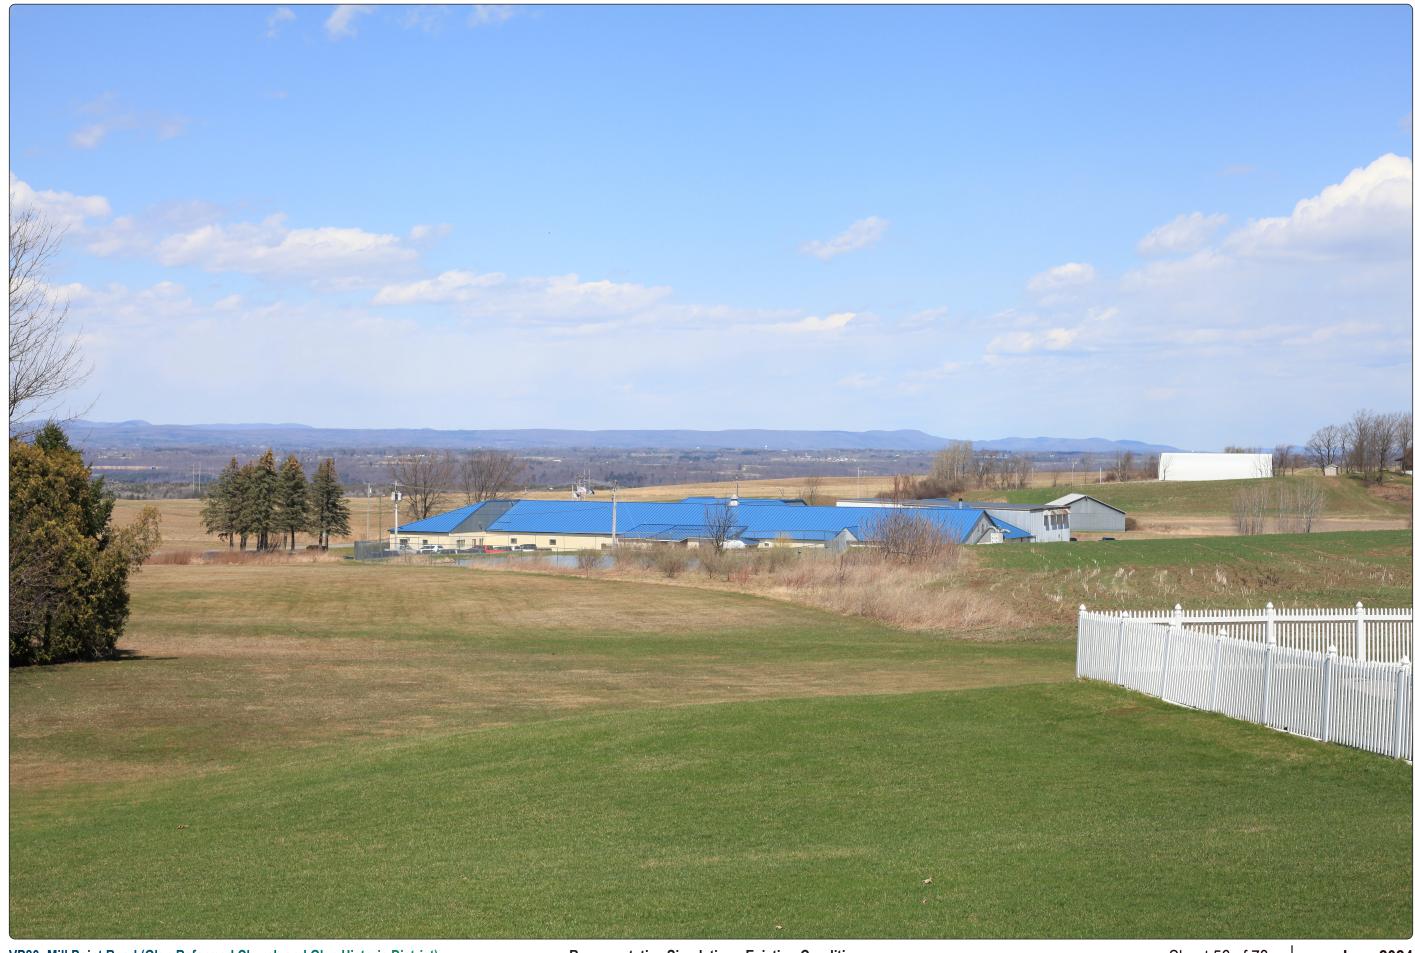

Visual Simulations ConnectGen Mill Point Solar 1 Project Montgomery County, NY

**VP80 -Mill Point Road (Glen Reformed Church and Glen Historic District)** 

Representative Simulation With 0 to 2 Year Landscaping (Leaf Off)