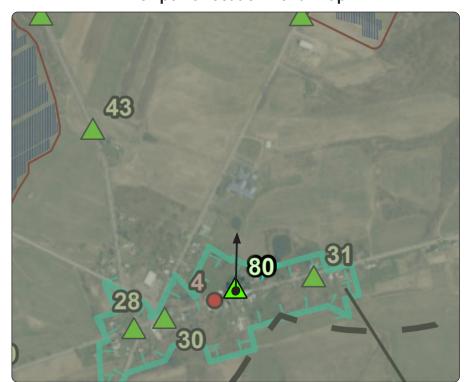

## **Existing Conditions**

N

**Viewpoint Location Aerial Map** 

**Viewpoint Location Topographic Map** 

| Viewpoint Coordinates     | 42.89486<br>-74.34136 |
|---------------------------|-----------------------|
| Town                      | Glen                  |
| Viewpoint Elevation (MSL) | 719                   |
| Distance to Fence Line    | 0.49 miles            |
| Direction of View         | North                 |
| Lens Focal Length         | 50mm                  |
| Date/Time of Photograph   | 4/15/2022, 12:40 PM   |