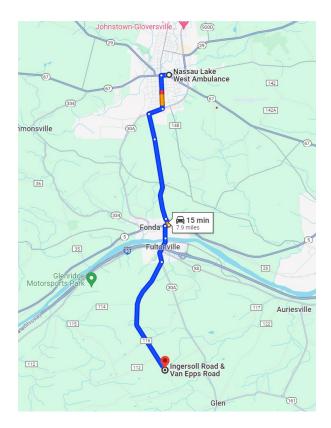

# **Route 2:**

From north: Nassau Lake West Ambulance

Johnstown, NY 12095

To: Mill Pointe Site (Ingersoll Rd & Van Epps Rd, Glen NY)

Distance: 7.9 miles

Time: 15 minutes

- 1. Head south on N Perry St toward Mason St
- 2. Turn right onto S Comrie Ave
- 3. Turn left at the 1st cross street onto S Melcher St
- 4. Continue onto Old Johnstown Rd
- 5. Continue onto Cemetery St
- 6. Turn right onto E Main St
- 7. Turn left onto Bridge St S
- 8. Continue onto Main St
- 9. Arrive at intersection of Ingersoll Rd & Van Epps Rd