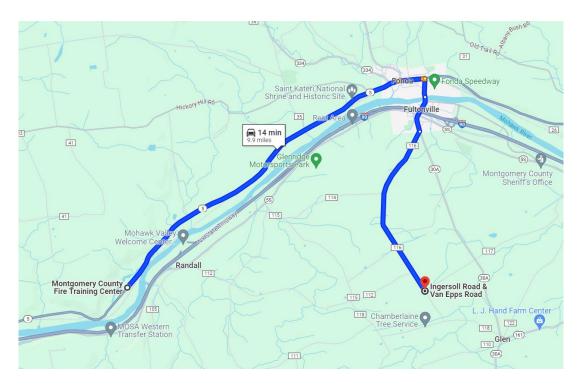

# Route 10:

From west: Montgomery County Fire Training Center

4426-4496 NY-5, Fonda, NY 12068

To: Mill Pointe Site (Ingersoll Rd & Van Epps Rd, Glen NY)

Distance: 9.9 miles

Time: 14 minutes

- 1. Head northeast on NY-5 E toward Bargstedt Ln
- 2. Turn right onto Bridge St S
- 3. Continue onto Main St
- 4. Turn right onto Van Epps Rd
- 5. Arrive at intersection of Ingersoll Rd & Van Epps Rd