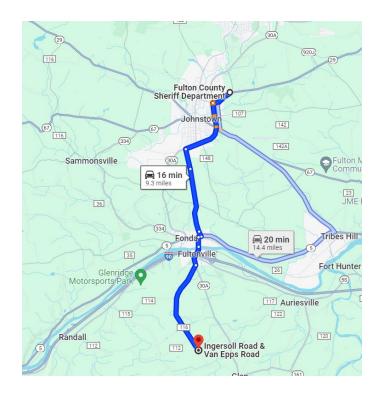

#### Route 7:

From north: Fulton County Sheriff's Department

2712 NY-29, Johnstown, NY 12095

To: Mill Pointe Site (Ingersoll Rd & Van Epps Rd, Glen NY)

Distance: 9.3 miles

Time: 16 minutes

- 1. Head southwest toward NY-29 W
- 2. Turn right onto NY-29 W
- 3. Turn left onto N Comrie Ave
- 4. Turn left onto S Melcher St
- 5. Continue onto Old Johnstown Rd
- 6. Continue onto Cemetery St
- 7. Turn right onto E Main St
- 8. Turn left onto Bridge St S
- 9. Continue onto Main St
- 10. Turn right onto Van Epps Rd
- 11. Arrive at intersection of Ingersoll Rd & Van Epps Rd