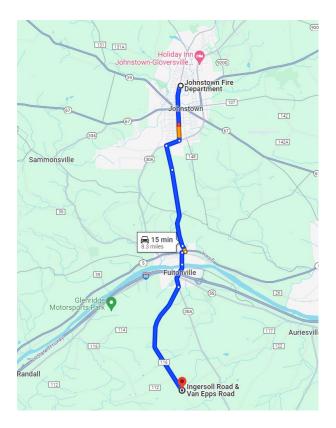

#### **Route 1:**

From north: Johnstown Fire Department

244 N Perry St, Johnstown, NY 12095

To: Mill Pointe Site (Ingersoll Rd & Van Epps Rd, Glen NY)

Distance: 8.3 miles

Time: 15 minutes

- 1. Head south on N Perry St toward Mason St
- 2. Turn right onto S Comrie Ave
- 3. Turn left at the 1st cross street onto S Melcher St
- 4. Continue onto Old Johnstown Rd
- 5. Continue onto Cemetery St
- 6. Turn right onto E Main St
- 7. Turn left onto Bridge St S
- 8. Continue onto Main St
- 9. Arrive at intersection of Ingersoll Rd & Van Epps Rd