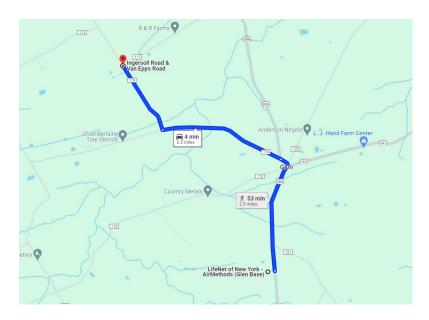

# **Route 4:**

From south: Lifenet of New York – AirMethods (Glen Base)

3966 NY-30A, Fultonville, NY 12072

To: Mill Pointe Site (Ingersoll Rd & Van Epps Rd, Glen NY)

Distance: 2.5 miles

Time: 4 minutes

- 1. Head north on NY-30A N toward Reynolds Rd
- 2. Slight left to stay on NY-30A N
- 3. Slight left onto Fisher Rd
- 4. Turn right onto Van Epps Rd
- 5. Arrive at intersection of Ingersoll Rd & Van Epps Rd