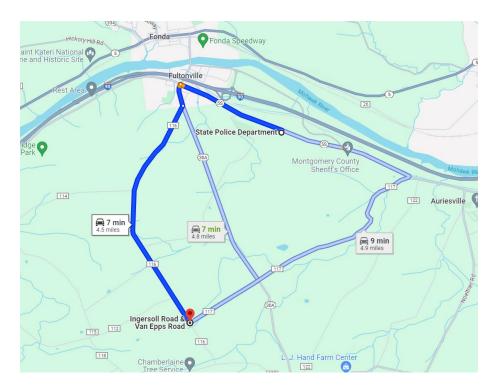

# **Route 5:**

From north: State Police Department

3003 NY-5S W and Van Epps Road

To: Mill Pointe Site (Ingersoll Rd & Van Epps Rd, Glen NY)

Distance: 4.5 miles

Time: 7 minutes

- 1. Head northwest on NY-5S W toward Maple Avenue Rd
- 2. Turn left onto S Main St
- 3. Turn right onto Van Epps Rd
- 4. Arrive at intersection of Ingersoll Rd & Van Epps Rd

# **Route 8:**

From north: Montgomery County Sheriff's Office

200 Clark Dr, Fultonville, NY 12072

To: Mill Pointe Site (Ingersoll Rd & Van Epps Rd, Glen NY)

Distance: 15.2 miles

Time: 21 minutes

- 1. Head northwest toward Clark Dr
- 2. Turn left onto Clark Dr
- 3. Turn right onto NY-5S E
- 4. Turn right onto Ingersoll Rd
- 5. Arrive at intersection of Ingersoll Rd & Van Epps Rd