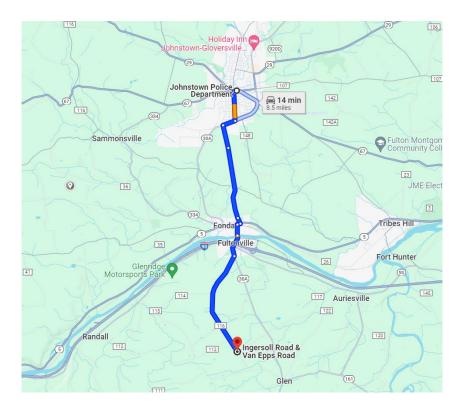

#### **Route 6:**

From north: Johnstown Police Department

41 E Main St, Johnstown, NY 12095

To: Mill Pointe Site (Ingersoll Rd & Van Epps Rd, Glen NY)

Distance: 7.8 miles

Time: 14 minutes

- 1. Head west on E Main St toward S Perry St
- 2. Turn left at the 1st cross street onto S Perry St
- 3. Turn right onto S Comrie Ave
- 4. Turn left at the 1st cross street onto S Melcher St
- 5. Continue onto Old Johnstown Rd
- 6. Continue onto Cemetery St
- 7. Turn right onto E Main St
- 8. Turn left onto Bridge St S
- 9. Continue onto Main St
- 10. Turn right onto Van Epps Rd
- 11. Arrive at intersection of Ingersoll Rd & Van Epps Rd