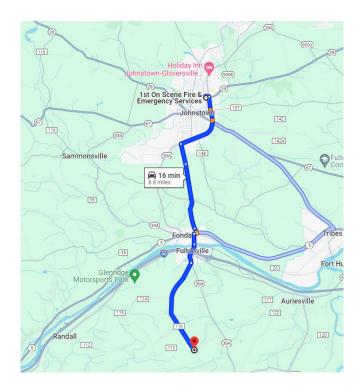

#### **Route 3:**

From north: 1<sup>st</sup> on Scene Fire and Emergency Services

312 Jansen Avenue, Johnstown, NY 12095

To: Mill Pointe Site (Ingersoll Rd & Van Epps Rd, Glen NY)

Distance: 8.8 miles

Time: 16 minutes

- 1. Head north toward Briggs St
- 2. Turn left toward Briggs St
- 3. Turn right onto Briggs St
- 4. Turn right onto N Comrie Ave
- 5. Turn left onto S Melcher St
- 6. Continue onto Old Johnstown Rd
- 7. Continue onto Cemetery St
- 8. Turn right onto E Main St
- 9. Turn left onto Bridge St S
- 10. Continue onto Main St
- 11. Arrive at intersection of Ingersoll Rd & Van Epps Rd