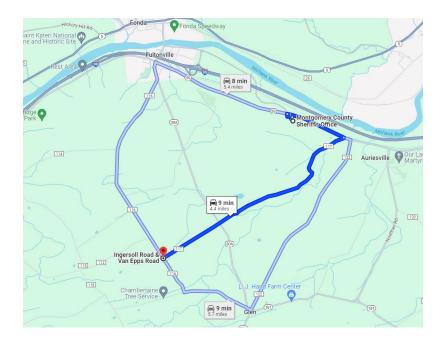

# **Route 8:**

From north: Montgomery County Sheriff's Office

200 Clark Dr, Fultonville, NY 12072

To: Mill Pointe Site (Ingersoll Rd & Van Epps Rd, Glen NY)

Distance: 15.2 miles

Time: 21 minutes

- 1. Head northwest toward Clark Dr
- 2. Turn left onto Clark Dr
- 3. Turn right onto NY-5S E
- 4. Turn right onto Ingersoll Rd
- 5. Arrive at intersection of Ingersoll Rd & Van Epps Rd