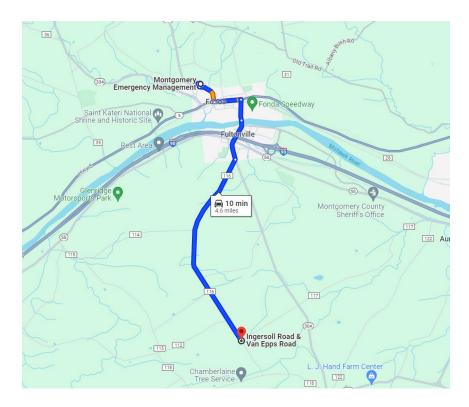

# Route 11:

From north: Montgomery Emergency Management Office

64 Broadway # 114, Fonda, NY 12068

To: Mill Pointe Site (Ingersoll Rd & Van Epps Rd, Glen NY)

Distance: 4.6 miles

Time: 10 minutes

- 1. Head west on Court St
- 2. Turn left toward Broadway
- **3.** Turn right toward Broadway
- **4.** Turn left onto Broadway
- 5. Turn left onto W Main St
- **6.** Turn right onto Bridge St S
- 7. Continue onto Main St
- **8.** Turn right onto Van Epps Rd
- 9. Arrive at intersection of Ingersoll Rd & Van Epps Rd