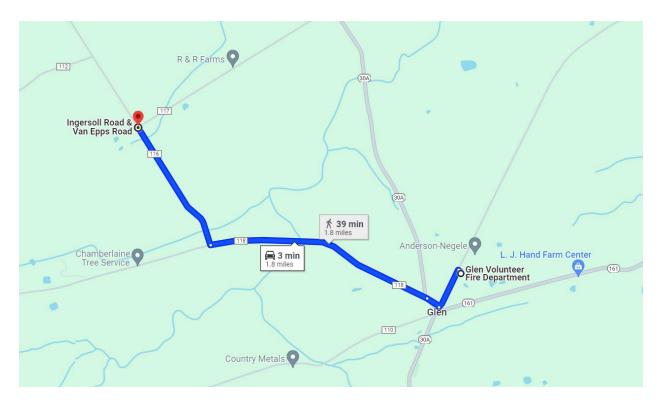

# **Route 9:**

From east: Glen Volunteer Fire Department

134 Auriesville Rd, Fultonville, NY 12072

To: Mill Pointe Site (Ingersoll Rd & Van Epps Rd, Glen NY)

Distance: 1.8 miles

Time: 3 minutes

- 1. Head northwest toward Auriesville Rd
- 2. Turn left onto Auriesville Rd
- 3. Turn right onto NY-30A N
- 4. Slight left onto Fisher Rd
- 5. Turn right onto Van Epps Rd
- 6. Arrive at intersection of Ingersoll Rd & Van Epps Rd