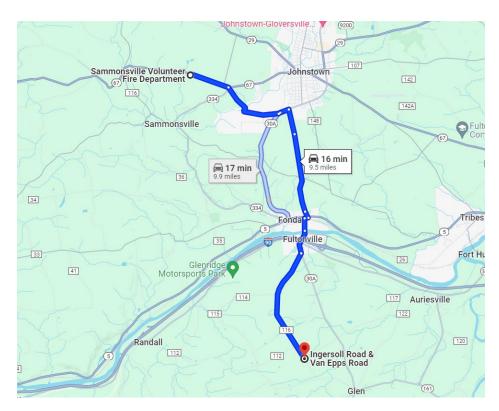

#### Route 12:

From north: Sammonsville Volunteer Fire Department

1362 NY-67, Johnstown, NY 12095

To: Mill Pointe Site (Ingersoll Rd & Van Epps Rd, Glen NY)

Distance: 9.5 miles

Time: 16 minutes

- 1. Head east on NY-67 E toward Fire Rd
- 2. Slight right onto Union Ave
- 3. Turn left onto Chestnut St
- 4. Continue onto S Comrie Ave
- **5.** Turn right onto S Melcher St
- 6. Continue onto Old Johnstown Rd
- 7. Continue onto Cemetery St
- 8. Turn right onto E Main St
- 9. Turn left onto Bridge St S
- 10. Continue onto Main St
- 11. Turn right onto Van Epps Rd
- 12. Arrive at intersection of Ingersoll Rd & Van Epps Rd