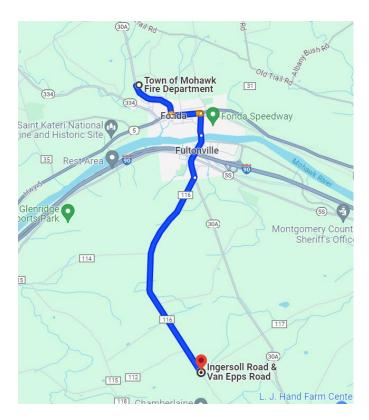

# Route 13:

From north: Town of Mohawk Fire Department

2645 NY-30A, Fonda, NY 12068

To: Mill Pointe Site (Ingersoll Rd & Van Epps Rd, Glen NY)

Distance: 4.9 miles

Time: 9 minutes

- 1. Head south on NY-30A S toward Knowlton Rd
- 2. Turn left onto W Main St
- 3. Turn right onto Bridge St S
- 4. Continue onto Main St
- 5. Turn right onto Van Epps Rd
- 6. Arrive at intersection of Ingersoll Rd & Van Epps Rd